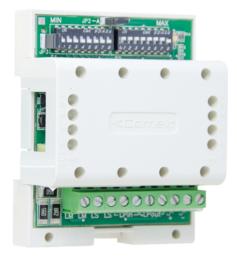

### 1424

## **DIGITAL SWITCHING DEVICE. SIMPLEBUS 1**

Switching device 1424 can be used to create Simplebus systems of up to 120,000 users. It can also be used to create multi-kit systems up to 500 Comelit Simplebus KITS that can be integrated into a Simplebus system. The device also makes it possible to include main and secondary switchboards within a system (which can be called independently) and offers alarm signals to those particular switchboards. It offers options to cascade the bus line distribution as an alternative to star distribution, optimising the cabling for the part of the system before the mixers 4888 and 4888C. It also has a self-powering function for the LS|LS input, which allows riser management without requiring a dedicated secondary external unit. Power supply 12Vac (Art. 1200 may be used) -20Vdc. 4 DIN modules. Dimensions 60x85x35mm.

#### 1424

# **DIGITAL SWITCHING DEVICE. SIMPLEBUS 1**

| GENERAL FEATURES  |                                                                    |
|-------------------|--------------------------------------------------------------------|
| Input connector   | Terminal block                                                     |
| CE certifications | EMC 2014/30/UE (EN 61000-6-1:2007 , EN 61000-6-<br>3:2007+A1:2011) |