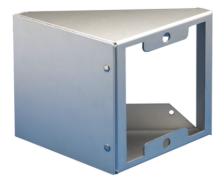

# 45° INCLINATION HOUSING 2 MODULES ENTRANCE PANEL

Housing made of aluminium which allows the Ultra, Powercom, Ikall and Ikall Metal entrance panel to be rotaedby  $45^{\circ}$ . Once fitted to the wall, the housing angles the entrance panel laterallytowards the user for easier and practical use. N° modules: 2. Dimensions: 183x242x100 mm.