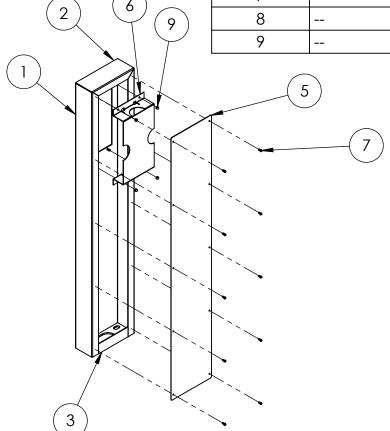

## INSTALLATION

Friday, April 22, 2022
11:51:29 AM

WEIGHT: 49.786

SIZE PART NO.
104TOW-COM-001-304

NO SCALE SHEET

**REV** 

SHEET 1 OF 9

| ITEM NO. | PART NUMBER                       | DESCRIPTION                | QTY. |
|----------|-----------------------------------|----------------------------|------|
| 1        | 104TOW-COM-001-304 MAIN BODY      | MAIN BODY                  | 1    |
| 2        | 104TOW-COM-001-304 TOP            | TOP                        | 1    |
| 3        | 104TOW-COM-001-304 BOTTOM CLOSURE | BOTTOM CLOSURE             | 1    |
| 4        | 104TOW-COM-001-304 BASE PLATE     | BASE PLATE                 | 1    |
| 5        | 104TOW-COM-001-304 ACCESS PANEL   | ACCESS PANEL               | 1    |
| 6        | BRA-COME-3ONE6                    | 30NE6 BRACKET              | 1    |
| 7        |                                   | 8-32 X 1/2" PAN HEAD SCREW | 10   |
| 8        |                                   | 10-24 X 1/2" WELD STUD     | 4    |
| 9        |                                   | 10-24 CAP NUT              | 4    |

## **ASSEMBLY**

Friday, April 22, 2022 11:51:29 AM

SIZE PART NO.

104TOW-COM-001-304

**REV** 

WEIGHT: 49.786

NO SCALE SHEET 2 OF 9