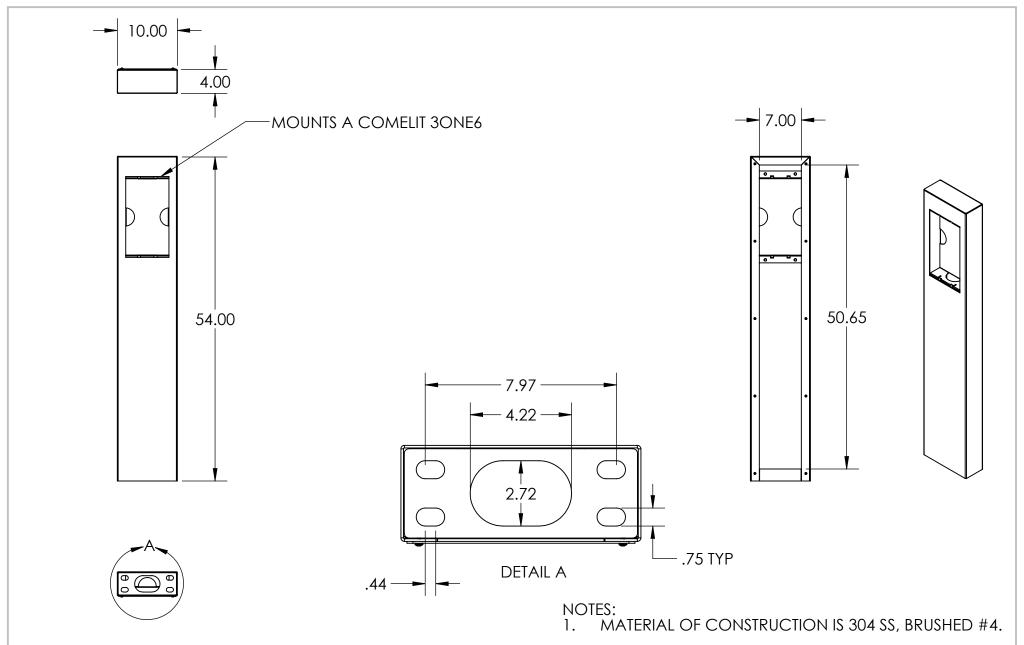

PEDESTALPRO.COM 1-800-660-3072 UNLESS OTHERWISE SPECIFIED:

DIMENSIONS ARE IN INCHES
TOLERANCES:
FRACTIONAL±1/32
ANGULAR: ±2°
TWO PLACE DECIMAL ±0.010
THREE PLACE DECIMAL ±0.005

INTERPRET GEOMETRIC TOLERANCING PER: ASME Y14.5 -2009

## DRAWN CHECKED PROPRIETARY AND CONFIDENTIAL

THE INFORMATION CONTAINED IN THIS DRAWING IS THE SOLE PROPERTY OF PEDESTALPRO LLC. ANY REPRODUCTION IN PART OR AS A WHOLE WITHOUT THE WRITTEN PERMISSION OF PEDESTALPRO LLC IS PROHIBITED.

## INSTALLATION

Friday, April 22, 2022
11:51:29 AM

WEIGHT: 49.786

SIZE PART NO.
104TOW-COM-001-304

NO SCALE SHEET

**REV** 

SHEET 1 OF 9

| ITEM NO. | PART NUMBER                       | DESCRIPTION                | QTY. |
|----------|-----------------------------------|----------------------------|------|
| 1        | 104TOW-COM-001-304 MAIN BODY      | MAIN BODY                  | 1    |
| 2        | 104TOW-COM-001-304 TOP            | TOP                        | 1    |
| 3        | 104TOW-COM-001-304 BOTTOM CLOSURE | BOTTOM CLOSURE             | 1    |
| 4        | 104TOW-COM-001-304 BASE PLATE     | BASE PLATE                 | 1    |
| 5        | 104TOW-COM-001-304 ACCESS PANEL   | ACCESS PANEL               | 1    |
| 6        | BRA-COME-3ONE6                    | 30NE6 BRACKET              | 1    |
| 7        |                                   | 8-32 X 1/2" PAN HEAD SCREW | 10   |
| 8        |                                   | 10-24 X 1/2" WELD STUD     | 4    |
| 9        |                                   | 10-24 CAP NUT              | 4    |