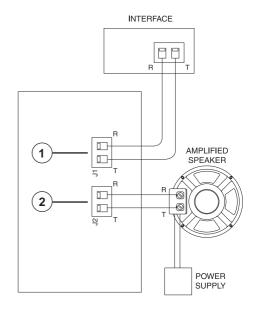

#### **PBC** Description

#### 1. Input Terminal

This two-position screw terminal receives dry audio (Tip and Ring).

#### 2. Output Terminal

Connect the SLC output terminals Tip (T) and Ring (R) to the audio inputs of the amplified speakers for controlling up to 150 speaker inputs. Output wiring is made via a two-position screw terminal.