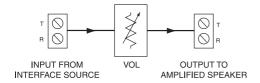

# **Block Diagram**

#### 1. Input Terminal

This two-position screw terminal receives dry audio (Tip and Ring).

#### 2. Output Terminal

Connect the SLC output terminals Tip (T) and Ring (R) to the audio inputs of the amplified speakers for controlling up to 150 speaker inputs. Output wiring is made via a two-position screw terminal.