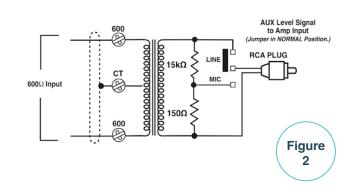

## **Instructions:**

- 1. Confirm that the WMT1A jumper is installed for LINE input as shown in Figure 1.
- 2. At the RCA inputs of either the BPA or HTA amplifiers, connect the WMT1A RCA plug to either of the HI-Z RCA inputs. The low-impedance screw terminal inputs on the rear of these amplifiers will not be used for this application.
- 3. Turn the amplifier input level control fully CCW, or off.
- **4.** Connect your signal source cable to the outer two balanced 600-ohm input screw terminals on the WMT1A, with ground being the center terminal, if used **(Figure 2).**
- **5.** With the signal source live, adjust the input level of the amplifier as needed.