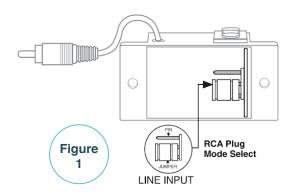

## **Instructions:**

- 1. Confirm that the WMT1A jumper is installed for LINE input as shown in Figure 1.
- 2. At the RCA inputs of either the BPA or HTA amplifiers, connect the WMT1A RCA plug to either of the HI-Z RCA inputs. The low-impedance screw terminal inputs on the rear of these amplifiers will not be used for this application.
- 3. Turn the amplifier input level control fully CCW, or off.
- **4.** Connect your signal source cable to the outer two balanced 600-ohm input screw terminals on the WMT1A, with ground being the center terminal, if used **(Figure 2).**
- **5.** With the signal source live, adjust the input level of the amplifier as needed.