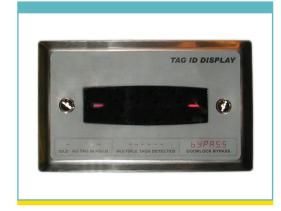

## RoamAlert® Tag ID Display

The Tag ID Display provides a local display of RoamAlert tag ID numbers at a door protected by a Door Controller.

The unit displays the most recent five tags detected by the Door Controller in a round-robin fashion on a bright and highly legible LED display. The facility can choose to display either the full six digits of the tag ID number, or only the last four. In the four-digit format, the Tag ID Display also shows the alarm condition (Loiter or Wander Alarm).