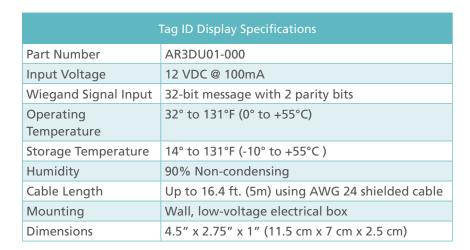

## RoamAlert® Tag ID Display

The Tag ID Display provides a local display of RoamAlert tag ID numbers at a door protected by a Door Controller.

The unit displays the most recent five tags detected by the Door Controller in a round-robin fashion on a bright and highly legible LED display. The facility can choose to display either the full six digits of the tag ID number, or only the last four. In the four-digit format, the Tag ID Display also shows the alarm condition (Loiter or Wander Alarm).

The display is automatically reset when the Door Controller is bypassed or when an alarm is acknowledged (either via the keypad or from a PC). It can also be configured to reset automatically after three minutes.

The Tag ID Display is compatible with all RoamAlert Door Controllers, and can be easily retro-fitted to existing Door Controllers.

## **Product Highlights**

- Bright and highly legible LED Display
- Selectable display format: 4 or 6 digits
- Shows Loiter or Wander Alarm condition with the tag ID number in 4-digit mode
- Wiegand interface to the Door Controller
- Simple operation: all options are selected during installation
- Easy to install or retro-fit