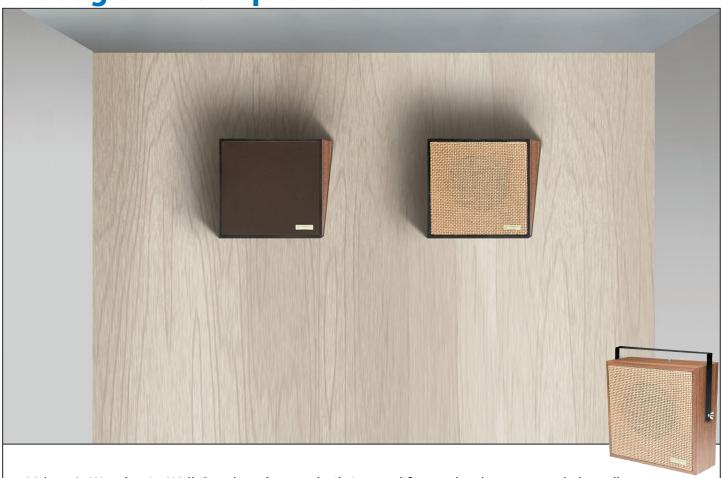

# **Woodgrain Wall Speakers**

Valcom's Woodgrain Wall Speakers have a built-in amplifier and volume control that allows you to distribute sound effectively throughout your organization. These speakers are suitable for areas where you need intelligible voice and background music such as offices, classrooms, restaurants and retail stores. The Woodgrain Wall Speaker is available in a walnut finish with either a light brown open-weave grille or a dark brown cloth grille that helps them to blend in well with your environment. The speaker is also available as a Corridor speaker, which allows you to provide bi-directional sound for long hallways.