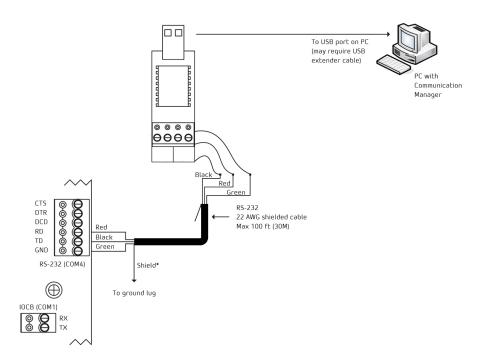

## **Specifications**

| Input Power Requirements | Powered through PC/Laptop USB port                                                                                                                       |
|--------------------------|----------------------------------------------------------------------------------------------------------------------------------------------------------|
| OS Compatibility         | Windows 10, Windows 8, Windows Vista, Windows 7—Professional, Enterprise & Ultimate versions†                                                            |
| Environmental            | Suitable for industrial and commercial applications.                                                                                                     |
| Operating temperatures   | 0° C to 70° C (32° F to +158° F)                                                                                                                         |
| Storage temperatures     | -20° C to 85° C (-40° F to +185° F)                                                                                                                      |
| USB Compliant            | USB 1.1 or USB 2.0 Cable                                                                                                                                 |
| Cable                    | RS-232: Shielded 3 conductor - maximum distance 100 ft. (30 m) RS-485: CAT5 - maximum distance 2000 ft. (609.6 m) - may substitute 2 twisted pairs 22AWG |
| Dimensions               | 3 5/16" x 13/16" (85 mm x 20 mm)                                                                                                                         |
| Signal Protocols         | RS232 & RS-485                                                                                                                                           |
|                          |                                                                                                                                                          |