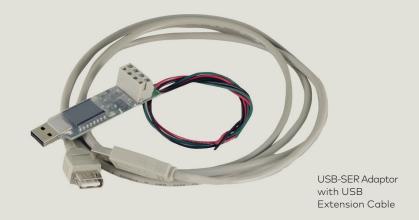

## Keyscan USB-SER Communications adapter

Fast, convenient and reliable USB to serial conversion

When connecting to a computer, the USB-SER provides RS485 or RS232 to USB conversion all on one compact easy to use device. Simply connect the USB serial adaptor directly to a Keyscan CA or EC board or via a CIM communication board.

## Features

- · Converts RS-232 to USB communication
- · Converts RS-485 to USB communication
- · Powered through computer's USB port
- · USB 1.1 or 2.0 compatible
- · Includes 6ft (1.8m) USB extension cable for added convenience
- · Has clear plastic sleeve for electrical isolation and viewing of board mounted TX and RX LEDs
- · Ideal for single ACU communication
- · Convenient for laptop programming/control or where COM port is unavailable