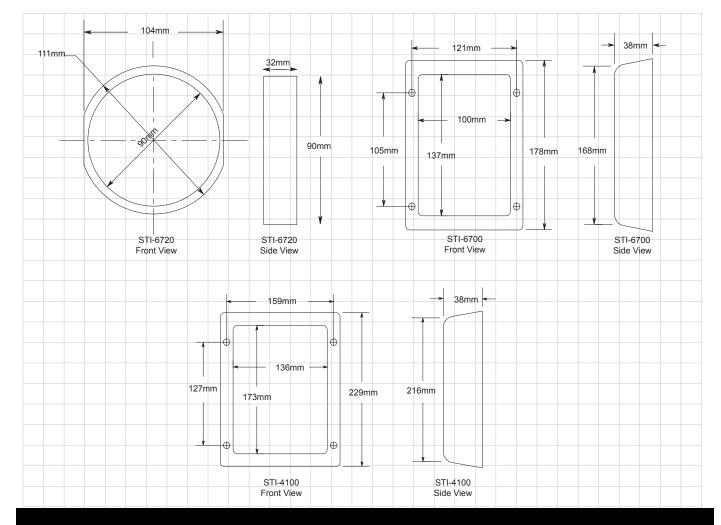

# STI Keyboxes

Dimensions and Technical Information

## MODELS AVAILABLE

STI-6720 Small Keybox STI-6700 Medium Keybox STI-4100 Large Keybox

**Accessories:** 

KIT-672 Replacement Plexi glass (suitable for STI-6720)
KIT-67 Replacement glass (suitable for STI-6700)
KIT-10 Replacement glass (suitable for STI-4100)