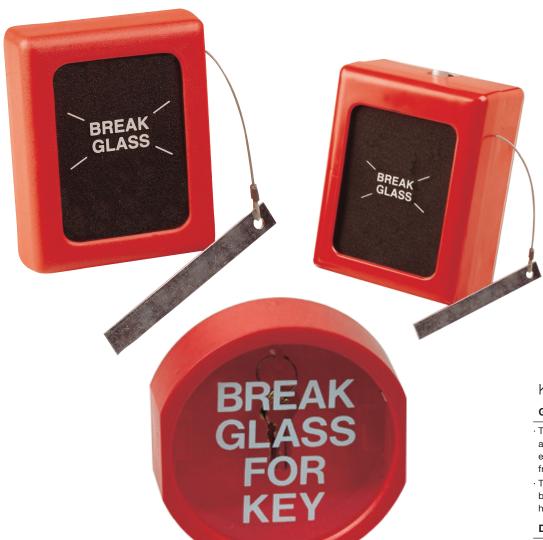

# STI Keyboxes

#### PRODUCT OVERVIEW

The Keyboxes are an excellent and inexpensive way to protect emergency keys and documents from theft and wrongful use, while keeping them accessible in the event of an emergency. The STI Keybox is a helpful way to store the keys to fire alarm systems, exit doors and other keys that need to be available in the case of an emergency. Available in three sizes, the Keyboxes allow the keys to remain visible, whilst protecting them from unwanted misuse.

#### HOW IT WORKS

The glass provides an effective deterrent against theft. The Keyboxes are inexpensive and easy to install, and are supplied with fixing kits. Inexpensive replacement glass is also available.