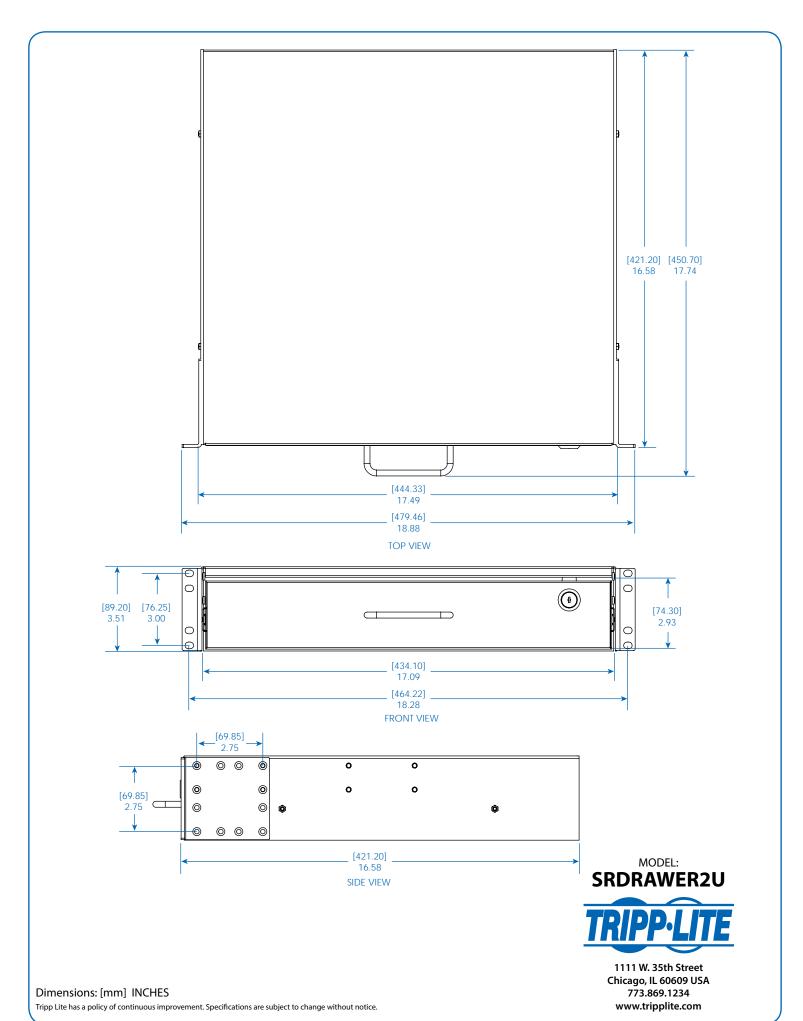

## Specifications

| - <b>-</b>                      | COMPLIANT                                  |
|---------------------------------|--------------------------------------------|
| Model                           | SRDRAWER2U                                 |
| Unit Dimensions (H x W x D)     | 3.5 x 17.2 x 17.8 in. / 89 x 437 x 452 mm  |
| Shipping Dimensions (H x W x D) | 6.1 x 20.9 x 20.3 in. / 155 x 531 x 516 mm |
| Unit Weight                     | 15.43 lb. / 7 kg                           |
| Shipping Weight                 | 16.53 lb. / 7.5 kg                         |
| Standards                       | RoHS                                       |
|                                 |                                            |

## SEE NEXT PAGE FOR DETAILED UNIT MEASUREMENTS

1111 W. 35th Street Chicago, IL 60609 USA 773.869.1234 www.tripplite.com

Copyright © 2018 Tripp Lite.

17-10-143