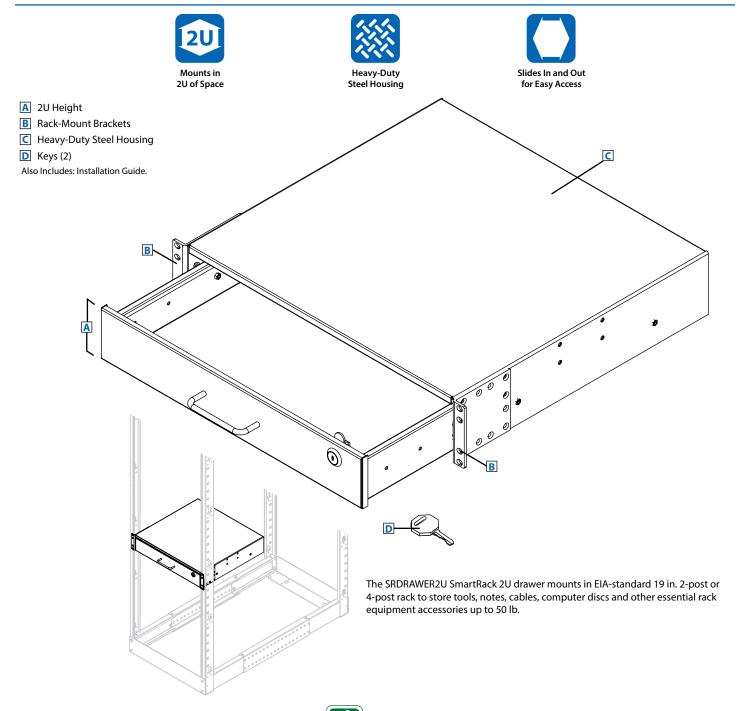

## SmartRack® 2U Locking Rack-Mount Storage Drawer

## Specifications

| - <b>-</b>                      | COMPLIANT                                  |
|---------------------------------|--------------------------------------------|
| Model                           | SRDRAWER2U                                 |
| Unit Dimensions (H x W x D)     | 3.5 x 17.2 x 17.8 in. / 89 x 437 x 452 mm  |
| Shipping Dimensions (H x W x D) | 6.1 x 20.9 x 20.3 in. / 155 x 531 x 516 mm |
| Unit Weight                     | 15.43 lb. / 7 kg                           |
| Shipping Weight                 | 16.53 lb. / 7.5 kg                         |
| Standards                       | RoHS                                       |
|                                 |                                            |