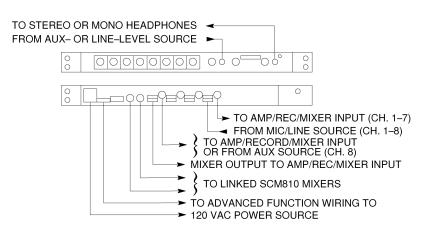

### SCALABLE FOR LARGE INSTALLATIONS

The SCM810 accommodates all professional wired and wireless microphones, and up to 50 mixers can be linked together to provide seamless automatic mixing for up to 400 microphones.

SCM810 can connect to a variety of external AV equipment

# **★** INSTALLATION

Audio inputs and outputs on the SCM810 utilize removable block connectors for efficient cable termination in permanent installations. In applications that require regular setup and teardown, the accessory RKC800 rack panel provides pre-wired XLR connectors for added convenience.