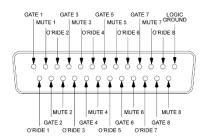

### + FLEXIBLE LOGIC CONTROL

Comprehensive logic functions simplify the design and fabrication of controls and indicators or interface with camera control systems using conventional switches, LED's, and power supplies.