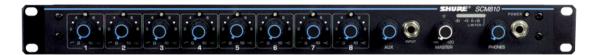

# SCM810 8-CHANNEL AUTOMATIC MIXER

The SCM810 automatic mixer improves audio quality in installed sound applications that include multiple speech microphones. Shure IntelliMix® activates only microphones being addressed, minimizing poor audio caused by multiple open microphones.

### ■ BETTER SOUND. AUTOMATICALLY

By minimizing the number of open microphones, the SCM810 reduces feedback and ambient noise pickup. Without clipping a syllable, it silently activates only the microphones being addressed within 4 milliseconds.

### ★ THE POWER OF INTELLIMIX

IntelliMix combines three key functions: Noise-Adaptive Threshold prevents false triggers by distinguishing between constant background noise and rapidly changing speech. MaxBus turns on only the best microphone for each talker. Last Mic Lock-On maintains background ambience when no one is speaking.

### + FLEXIBLE LOGIC CONTROL

Comprehensive logic functions simplify the design and fabrication of controls and indicators or interface with camera control systems using conventional switches, LED's, and power supplies.