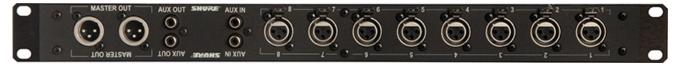

# **★** INSTALLATION

Audio inputs and outputs on the SCM810 utilize removable block connectors for efficient cable termination in permanent installations. In applications that require regular setup and teardown, the accessory RKC800 rack panel provides pre-wired XLR connectors for added convenience.