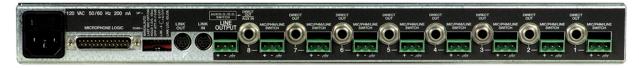

# **★** INSTALLATION

Audio inputs and outputs on the SCM810 utilize removable block connectors for efficient cable termination in permanent installations. In applications that require regular setup and teardown, the accessory RKC800 rack panel provides pre-wired XLR connectors for added convenience.

SCM820 real panel