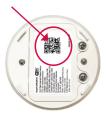

## Water Leak

+ Freeze Detector

Model: 60WLDR-W

**STEP 1: Scan** the QR code below with your mobile device. **Install** the Kidde app. Skip step 1 if the app was previously installed.

STEP 2: Open the Kidde app. Create & activate or login to your account. Tap "Add a device." Select "Water Leak + Freeze Detector."

**STEP 3:** Follow in-app steps to setup and connect the alarm to the app. Scan your unique QR code, below or on the back of your alarm, when prompted.

**STEP 4:** Complete setup by following in-app steps.