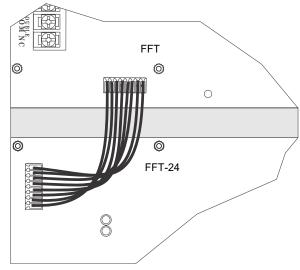

## 3 Wiring

To wire the FFT-24:

- 1. Connect one end of the wiring harness (P/N 130398, supplied) to the FFT and the other end to the FFT-24 as shown in Figure 2.
- 2. Restore power.

Figure 2 Wire Harness Connection