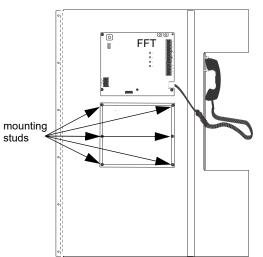

## 2 Installation

To install the FFT-24 Expander Board:

- 1. Open the cabinet door and the dead front panel.
- 2. Disconnect power from the compatible powering device.
- 3. Remove the existing cover plate.
- 4. Mount the FFT-24 on the six mounting studs located on the inside of the dead front panel.
- 5. Secure the FFT-24 using the nuts provided with the FFT-24.

Figure 1 Mounting Location for the FFT-24