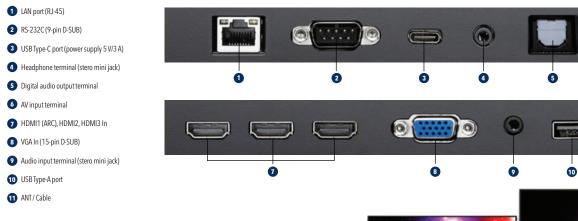

<sup>\*\*</sup>E328 has integrated 5W x 2 down-firing speakers

<sup>\*\*\*</sup> When using this function, "Power Supply" has to be set to [ON] in OSD

| MODEL                       |                                              | E328                                                                                                                                                                                                                                                                                        | E438                                               | E498                                                 | E558                                                | E658                                                 |  |
|-----------------------------|----------------------------------------------|---------------------------------------------------------------------------------------------------------------------------------------------------------------------------------------------------------------------------------------------------------------------------------------------|----------------------------------------------------|------------------------------------------------------|-----------------------------------------------------|------------------------------------------------------|--|
| LCD MODULE                  | Panel Technology                             |                                                                                                                                                                                                                                                                                             |                                                    | IPS                                                  |                                                     |                                                      |  |
|                             | Viewable Image Size                          | 31.5"                                                                                                                                                                                                                                                                                       | 42.5"                                              | 48.5"                                                | 54.6"                                               | 64.5"                                                |  |
|                             | Native Resolution                            | 1920 x 1080                                                                                                                                                                                                                                                                                 | 1920 x 1080 3840 x 2160                            |                                                      |                                                     |                                                      |  |
|                             | Brightness (Typical/Minimum)                 | 350 cd/m² / 320 cd/m²                                                                                                                                                                                                                                                                       |                                                    |                                                      |                                                     |                                                      |  |
|                             | Contrast Ratio (Typical)                     | 8,000:1 (Out of the box conditions, local dimming ON)                                                                                                                                                                                                                                       |                                                    |                                                      |                                                     |                                                      |  |
|                             | Viewing Angle                                | 178° Vert., 178° Hor. (89U/89D/89U89R)                                                                                                                                                                                                                                                      |                                                    |                                                      |                                                     |                                                      |  |
|                             | Aspect Ratio                                 | 16:9                                                                                                                                                                                                                                                                                        |                                                    |                                                      |                                                     |                                                      |  |
|                             | Displayable Colors                           | 16.7 Million Over 1.07 Billion                                                                                                                                                                                                                                                              |                                                    |                                                      |                                                     |                                                      |  |
|                             | Orientation                                  | Landscape                                                                                                                                                                                                                                                                                   |                                                    |                                                      |                                                     |                                                      |  |
| CONNECTIVITY                | Input Terminals                              |                                                                                                                                                                                                                                                                                             |                                                    |                                                      |                                                     |                                                      |  |
|                             | Digital                                      | HDMI x3 (2.0)*                                                                                                                                                                                                                                                                              |                                                    |                                                      |                                                     |                                                      |  |
|                             | Analog                                       | VGA (mini 15pin D-SUB) - Component VGA share (D-SUB) - Composite (mini jack 3.5mm)                                                                                                                                                                                                          |                                                    |                                                      |                                                     |                                                      |  |
|                             | Audio                                        | Audio Mini Jack 3.5mm                                                                                                                                                                                                                                                                       |                                                    |                                                      |                                                     |                                                      |  |
|                             | External Control                             | LAN, RS232C**                                                                                                                                                                                                                                                                               |                                                    |                                                      |                                                     |                                                      |  |
|                             | Tuner                                        | Integrated ATSC (8-VSB, Clear-QAM)/NTSC Coaxial Tuner                                                                                                                                                                                                                                       |                                                    |                                                      |                                                     |                                                      |  |
|                             | USB Type-A port                              | USB Media Player (5V/500 mA)                                                                                                                                                                                                                                                                |                                                    |                                                      |                                                     |                                                      |  |
|                             | USB Type-C port                              | Power Supply (5V/3A)                                                                                                                                                                                                                                                                        |                                                    |                                                      |                                                     |                                                      |  |
|                             | Audio                                        | Audio Mini Jack 3.5mm                                                                                                                                                                                                                                                                       |                                                    |                                                      |                                                     |                                                      |  |
|                             | Output Terminals                             |                                                                                                                                                                                                                                                                                             |                                                    |                                                      |                                                     |                                                      |  |
|                             | Audio                                        | SPDIF / Audio Mini Jack 3.5mm (for headphones)                                                                                                                                                                                                                                              |                                                    |                                                      |                                                     |                                                      |  |
|                             | Speaker Rating                               | Integrated 5W x 2                                                                                                                                                                                                                                                                           | Integrated 10W x 2                                 |                                                      |                                                     |                                                      |  |
| POWER CONSUMPTION           | On (Typ/Max Brightness/All Max)              | 31W/41W/80W                                                                                                                                                                                                                                                                                 | 72W/84W/130W                                       | 109W/129W/180W                                       | 105W/125W/180W                                      | 144W/174W/220W                                       |  |
|                             | Network Standby                              | 2W                                                                                                                                                                                                                                                                                          |                                                    |                                                      |                                                     |                                                      |  |
|                             | Standby                                      | 0.5W                                                                                                                                                                                                                                                                                        |                                                    |                                                      |                                                     |                                                      |  |
|                             | Current Rating                               | 0.9A - 0.4A @ 100V - 240V                                                                                                                                                                                                                                                                   | 1.5A - 0.6A @ 100V - 240V                          | 2.1A - 0.8A @ 100V - 240V                            | 2.1A - 0.8A @ 100V - 240V                           | 2.5A - 1.0A @ 100V - 240V                            |  |
| PHYSICAL SPECIFICATIONS     | Bezel Width (L/R, T/B)                       |                                                                                                                                                                                                                                                                                             | 12.5mm/12.5mm/13.9mm 13.0mm/13.0mm/13.0mm/14.4mm   |                                                      |                                                     |                                                      |  |
|                             | Net Dimensions (Without Stand;<br>W x H x D) | "28.61 x 16.63 x 2.64 in.<br>726.6 x 422.4 x 67.1 mm"                                                                                                                                                                                                                                       | 38.3 x 22.04 x 2.80 in.<br>970.2 x 559.8 x 71.0 mm | 43.42 x 24.98 x 2.82 in.<br>1102.8 x 634.4 x 71.6 mm | 48.76 x 27.98 x 2.83 in.<br>1238.6 x 710.8x 72.0 mm | 57.38 x 32.83 x 2.87 in.<br>1457.5 x 883.9 x 73.0 mm |  |
|                             | Net Weight (Without Stand)                   | 5.7kg / 12.5lbs.                                                                                                                                                                                                                                                                            | 10.2kg / 22.4lbs.                                  | 12.1kg / 26.7lbs.                                    | 16.8kg / 37.0lbs.                                   | 23.3kg / 51.3lbs.                                    |  |
|                             | VESA Hole Configuration                      | 100 x 100 200 x 400 400 x 600                                                                                                                                                                                                                                                               |                                                    |                                                      |                                                     |                                                      |  |
| ENVIRONMENTAL<br>CONDITIONS | Operating Temperature                        | 0 - 40 °C / 32 - 104 °F                                                                                                                                                                                                                                                                     |                                                    |                                                      |                                                     |                                                      |  |
|                             | Operating Humidity                           | 20-80% (without condensation)                                                                                                                                                                                                                                                               |                                                    |                                                      |                                                     |                                                      |  |
|                             | Operating Altitude                           | 0 - 3000m (0 - 9843ft)                                                                                                                                                                                                                                                                      |                                                    |                                                      |                                                     |                                                      |  |
| LIMITED WARRANTY            |                                              | 3 years Advanced Replacement***                                                                                                                                                                                                                                                             |                                                    |                                                      |                                                     |                                                      |  |
| ADDITIONAL FEATURES         |                                              | Energy Star 8.0, Naviset Administrator 2 Compatible, Wake on Video Signal, ON/Off Schedule Function, Built-In Closed-Captioning (TTS), V-Chip Functionality, USB Media Player (UHD Support except for E328), Integrated Speakers, HDR Gamma, IP Addressable, External Control through RS232 |                                                    |                                                      |                                                     |                                                      |  |
| SHIPS WITH                  |                                              | 3.0m AC Power Cable, 3.0m HDMI Cable, IR Remote Control, Batteries                                                                                                                                                                                                                          |                                                    |                                                      |                                                     |                                                      |  |
| OPTIONAL ACCESSORIES        |                                              | Table Top Stand (ST-32E2), All OPS PC's when coupled with the OPS-DOCK  Table Top Stand (ST-55E), All OPS PC's when coupled with the                                                                                                                                                        |                                                    |                                                      |                                                     | OPS PC's when coupled with the OPS-DOCK              |  |