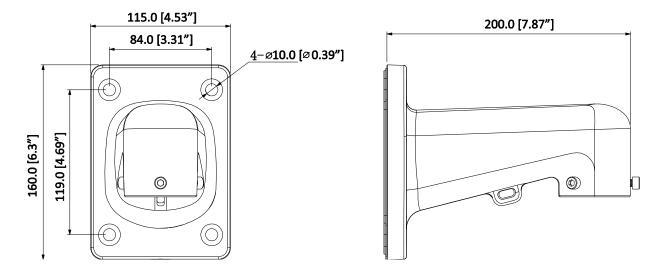

## **Dimensions (mm/inch)**

# **Technical Specifications**

| Model                 | DH-PFB305W                                                  |  |
|-----------------------|-------------------------------------------------------------|--|
| General               |                                                             |  |
| Material              | Aluminum                                                    |  |
| Dimension(WXHXD)      | 200.0 x 160.0 mm x 115.0 mm (7.87 in. x 6.3 in. x 4.53 in.) |  |
| Weight                | 0.87 kg(1.92 lb)                                            |  |
| Load Bearing          | 5.0 kg (11.02 lb)                                           |  |
| Color                 | White                                                       |  |
| Operating Temperature | -40°C to 60°C (-40°F to 140°F)                              |  |
| Humidity              | <90% RH                                                     |  |
| Applicable Model      | DH-PFA106, DH-PFA120, DH-PFA150, DH-PFA151                  |  |