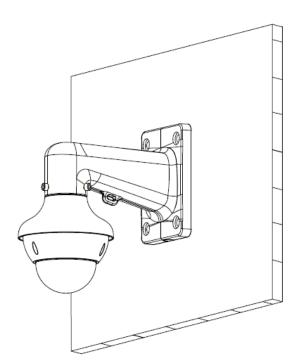

kg (11.02 lb)                                           |  |
| Color                 | White                                                       |  |
| Operating Temperature | -40°C to 60°C (-40°F to 140°F)                              |  |
| Humidity              | <90% RH                                                     |  |
| Applicable Model      | DH-PFA106, DH-PFA120, DH-PFA150, DH-PFA151                  |  |

#### **Order Information**

| Туре                | Part Number | Description                      |
|---------------------|-------------|----------------------------------|
| Camera Mount Series | DH-PFB305W  | Wall mount bracket _ Dahua brand |
|                     |             |                                  |

## **Dimensions (mm/inch)**



# **Application**





## **Package Information**

- Wall mount Bracket \*1
- M6 screw \*3
- Wrench \*1