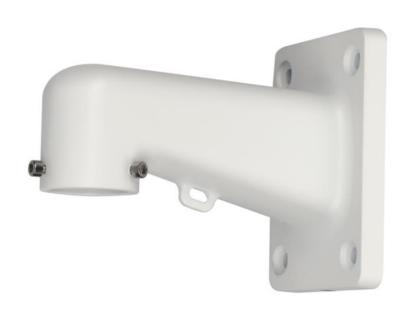

# DH-PFB305W Wall Mount Bracket

#### **Features**

- Wall mount bracket
- Material: Aluminum
- Safety tether hook for secure and reliable installation