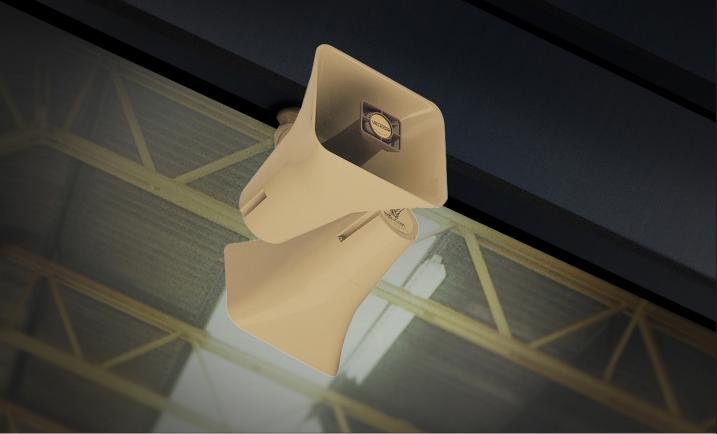

# **Bi-Directional Horn**

Valcom's Bi-Directional Horn is a dual opposing horn that allows you to position the horns to a specific area. The bi-directional 5-watt, one-way, amplified horn assembly is ideal for long narrow aisles, corridors and walkways, warehouses, parking lots, loading docks and stadiums.

#### Two Horns Positioned on a Common Mounting Frame

Page in two directions. Horns can be rotated or moved up and down.