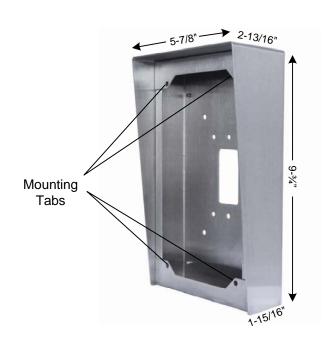

#### - INSTRUCTIONS -

The SBX-AXDVF is an 18-Gauge stainless steel enclosure designed for surface mounting the AX-DVF video door station.

#### MOUNTING INSTRUCTIONS:

- 1. The SBX-AXDVF is designed to mount to a 1- or 2-gang box, ring, or to any flat surface.
- 2. Pass cable through the knockout hole.
- 3. Secure mounting box to wall.
- Connect CAT-5e cable to AX-DVF.
  (Refer to system's installation instructions.)
- 5. Connect supplied speed nuts to mounting tabs (4 total).
- Attach video door station to mounting box using supplied tamper proof screws and tool. (Tamper proof screws and tool are supplied with the door station.)

#### SPECIFICATIONS:

Mounting: 1- or 2-gang box, or surface mount directly to wall surface

Material: 18-Gauge Stainless Steel Color: Polished Stainless Steel

Dimensions (HxWxD): 9-3/4" x 5-7/8" x 2-13/16" (top); 1-15/16" (bottom)

Interior Depth: 1-5/8"