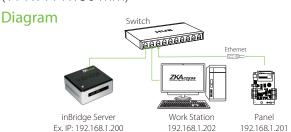

Simply power on and access the inBridge appliance via a web browser, configure the inBridge network settings, and start adding doors.

The pre-installed ZKAccess software includes modules for access control, video surveillance and elevator control. Simply purchase and enter the associated ZKAccess license key if you wish to turn on any of our complimentary modules. No software downloads are necessary. Everything you'll possibly need is pre-installed in the inBridge appliance.