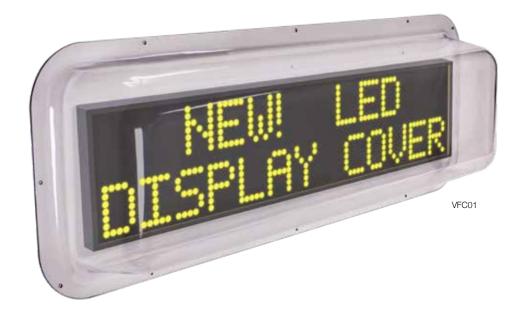

# STI LED DISPLAY COVER

### PRODUCT OVERVIEW

The tough cover was designed for LED displays and more which require physical protection. Helps guard against vandalism (accidental or intentional), as well as dirt, dust and grime. Fast and easy to install, the cover mounts to the wall directly through the product mounting holes.

### HOW THEY WORK

Vacuum formed PETg, food grade and chemical resistant material, the cover can take hard knocks in stride. The clear construction, and large radius corners, allows the protected device to be highly visible. As all protective covers, the LED Display Cover is backed by a three year guarantee against breakage in normal use.