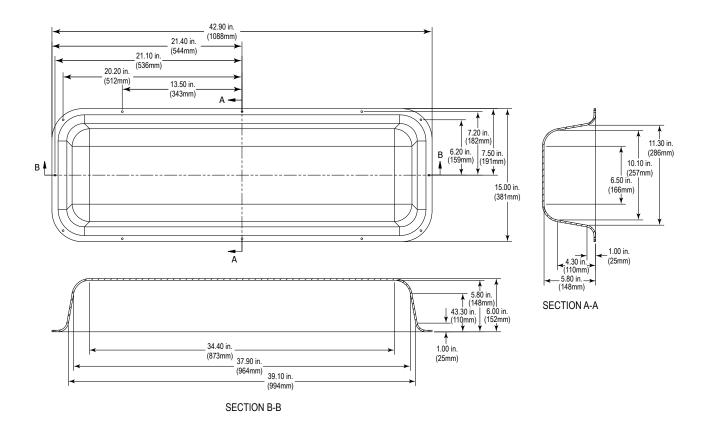

# STI LED Display Cover

Dimensions and Technical Information

MODELS AVAILABLE

STI-VFC01 LED Display Cover