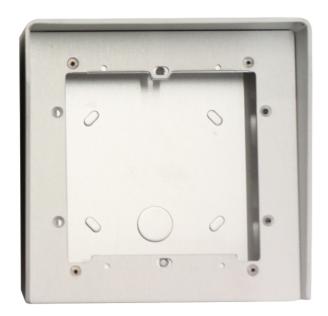

# **IKALL 1 MODULE HOUSING WITH RAINSHIELD**

Natural anodised aluminium housing with rain shield. 1 module. Dimensions 154x152x85 mm

### 31161

| IKALL 1 MODULE HOUSING WITH RAINSHIELD |               |  |
|----------------------------------------|---------------|--|
|                                        | MAIN FEATURES |  |
| Height (inch) (pc)                     | 35.91         |  |
| Width (inch) (pc)                      | 36.38         |  |
| Depth (inch) (pc)                      | 20.08         |  |
| Product weight (oz) (oz)               | 21.16         |  |