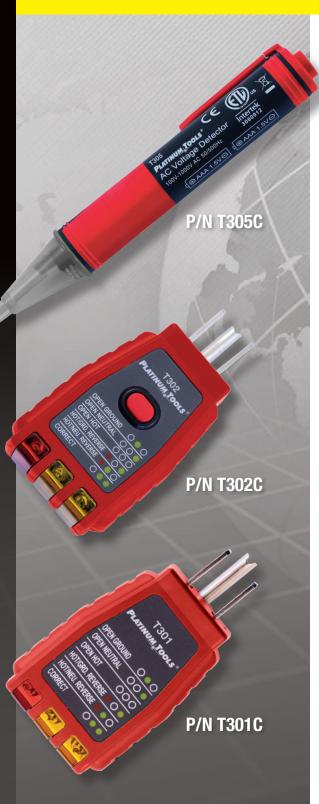

# **AC Voltage Detector**

#### Easy LED and audible warnings

- Pocket-size pen-shaped
- Contactless AC voltage detection
- Audible and LED indicators
- Double-molded rugged housing
- Illuminated tip for dark areas

#### P/N T305C