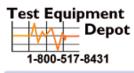

### **GFCI Socket Tester**

#### Press-to-Test button to check GFCI socket

- Troubleshoot 110-125VAC electric sockets for possible faults
- Ideal for new or faulty 3-Prong/GFCI electric sockets
- Bright LED indicators for indoor or outdoor use

#### P/N T302C

## **110V Outlet Tester**

#### LED indicators for good or faulty wiring

- Troubleshoot 110-125VAC electric sockets for proper wiring
- Ideal for new or faulty 3-Prong/GFCI electric sockets
- Bright LED indicators for indoor or outdoor use

#### P/N T301C