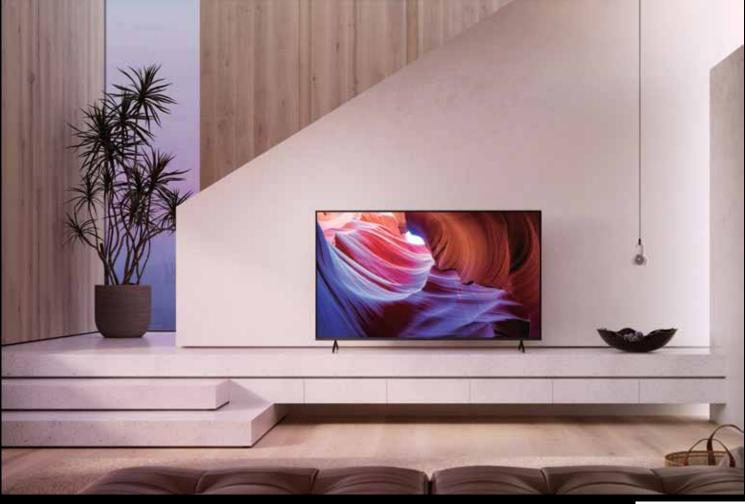

Full Array LED \$1,9995

Reg. \$2,799 # XR85X90K

Sony KDX85K Series 4K HDR Smart TV's.

Upgrade all your entertainment. With Native 120hz refresh rate, vivid color, and 4K HDR resolution, your favorite shows, movies, sports, and games look smoother and clearer than ever.

43" Sony 4K HDR 120Hz LED

\$599<sup>95</sup>
Reg. \$699
# KD43X85K

50" Sony 4K HDR 120Hz LED

\$699<sup>9</sup>;
Reg. \$849
# KD50X85K

## Enjoy a New Standard of TV

**55" Sony 4K HDR 120Hz** 

\$799<sup>95</sup>
Reg. \$999
# KD55X85K

65" Sony 4K HDR 120Hz LED

\$899<sup>9</sup>;
Reg. \$1,199
# KD65X85K

75" Sony 4K HDR 120Hz LED

**Reg. \$1,599** # KD75X85K

85" Sony 4K HDR 120Hz LED

\$1,699<sup>95</sup>
Reg. \$2,299
# KD85X85K

Internet streaming requires broadband internet connection. Connection speed of at least 10Mbps recommended (20Mbps for 4K content). Video quality and picture size vary and are dependent upon broadband speeds and delivery by content provider. Select content subject to change. Premium content may require additional fees and/or PC registration.