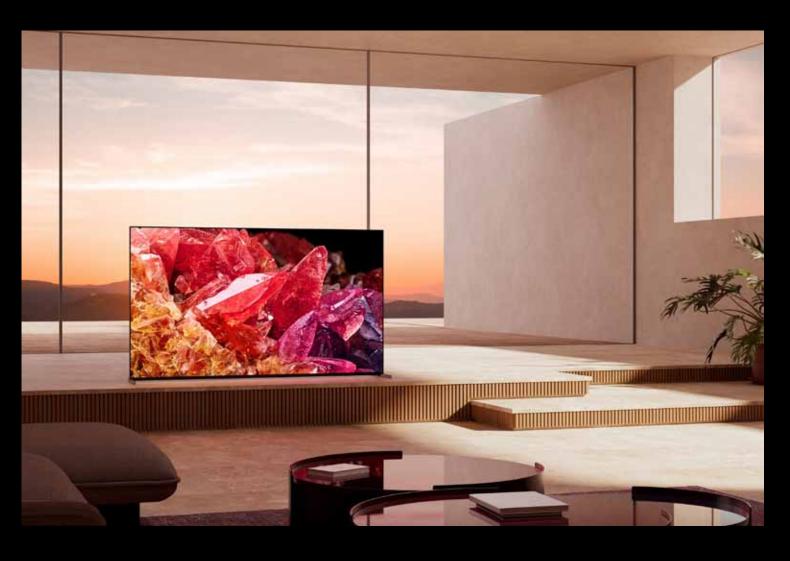

# Now on showroom floor!

Bring your home theater to life with the ulra-large screen 100" class (99.5" diag.) BRAVIA XR X92 Full Array LED TV. Everything you watch becomes more detailed and immersive with true-to-life 4K HDR, Powered by the all-new Cognitive Processor XR. Feel the intensity of the sun and experience all the stars of the night sky with Full Array LED and XR Contrast Booster 5

XR100X92 - \$14,999.95