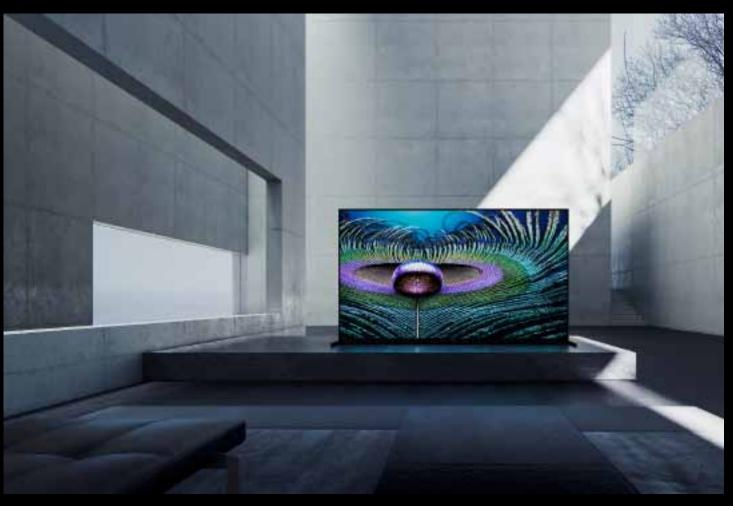

### Remarkable 8K realism with ultimate Mini LED Brightness

## Sony XR 8K HDR Smart TV's.

**Pristine 8K resolution** meets astounding Mini LED contrast for a nextlevel biewing experience, powered by the intelligent **Cognitive Processor XR.** Feel your senses get pushed to the limit with thousands of tiny, high-density Mini LEDs in precisely controlled lighting zones. Coupled with XR Backlight Master Drive, the BRAVIA XR Z9K delivers unprecedented brightness, color, and contrast that make your content feel impossibly real.

75 Inch Sony 8K HDR 120Hz LED Smart TV \$5,999<sup>95</sup>

# XR75Z9K

85 Inch Sony 8K HDR 120Hz LED Smart TV \$6,999<sup>95</sup>

#XR85Z9K

MENTOR-