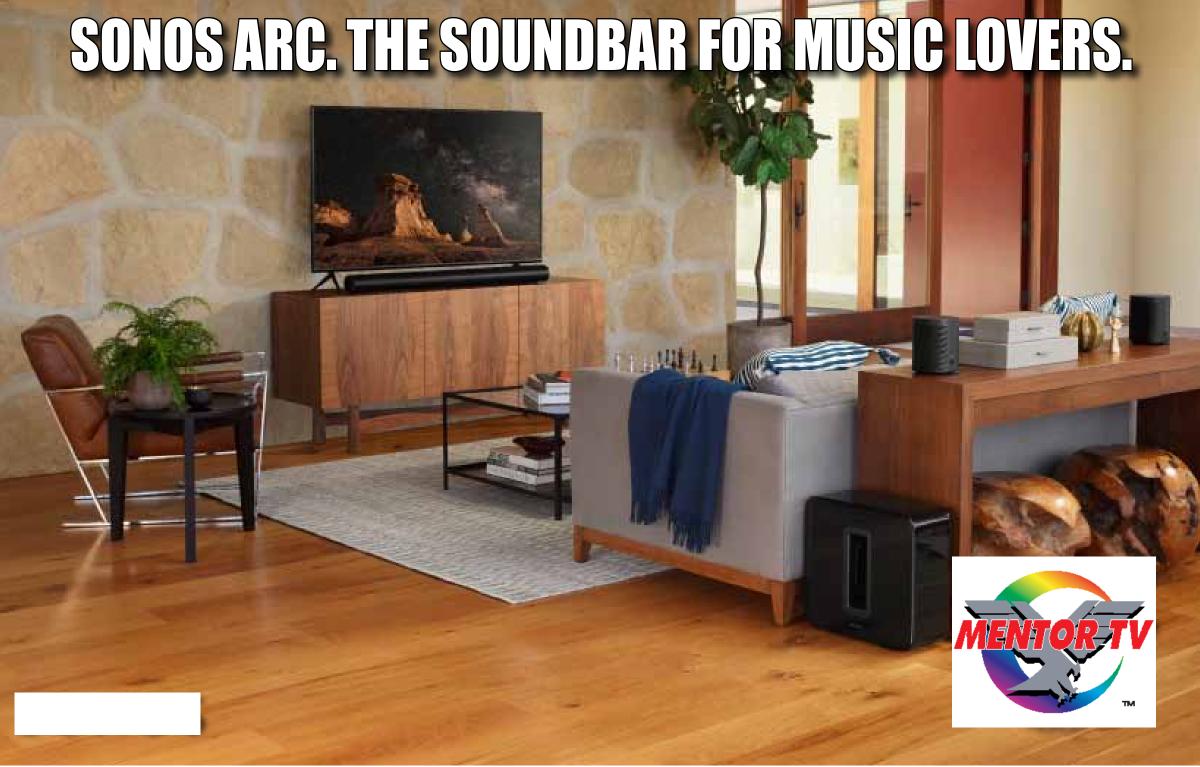

ARC's Eleven-speaker design floods any room with super-realistic DOLBY ATMOS audio for games and movies, huge waves of live concert sound, and wireless streams of all the music on earth. And it all comes from one easy-to-use player that brings HiFi sound to your high-definition TV. SONOS ARC is quick and easy to set up. Just plug the power cord in, attach the HDMI cord to your TV and connect to your home wireless network router. Control TV volume using your existing IR remote(s). Download free Sonos apps to control ARC with your iPhone, iPad or Android device and stream your music, even when your TV is off. ARC is perfect on its own but ready to welcome any new Sonos additions into the fold. Add a Sonos SUB for soul-shaking sound, or add in a pair of wireless SONOS ONE or SL for a more immersive surround sound experience. **SONOS ARC • \$899** 