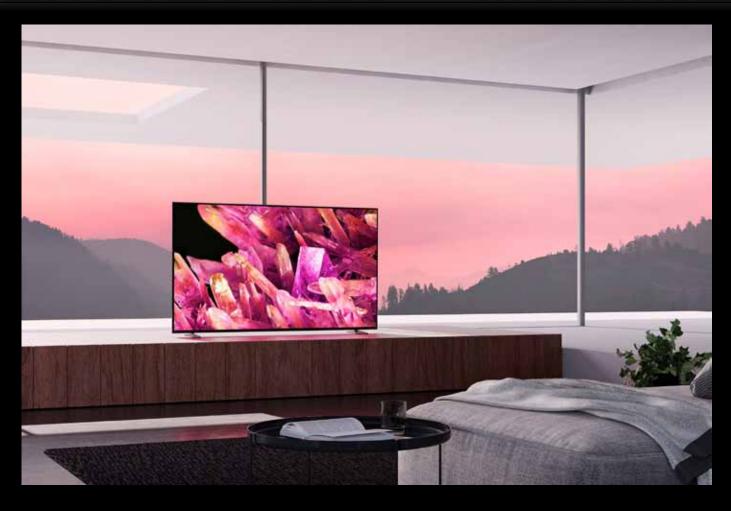

## Ultimate Brightness and Contrast with Mini LED

Witness the evolution of TV technology on a precisely controlled Mini LED display, powered by the intelligent Cognitive Processor XR™. Driven by XR Backlight Master Drive, thousands of tiny, high-density Mini LEDs in precisely controlled zones create unprecedented dynamic range that makes your content burst to life with deep blacks, natural colors, and phenomenal brightness.

> 65" Sony X95K 4K HDR Mini LED w/ XR \$1,9995 Reg. \$2,799.95 # XR65X95K

75" Sony X95K 4K HDR Mini LED w/ XR \$2,9995 Reg. \$3,799 # XR75X95K 85" Sony X95K 4K HDR Mini LED w/ XR \$3,9995 Reg. \$5,499 # XR85X95K