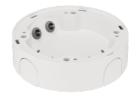

# **SBV-180WW**

Back Box

**Key Features** 

• Color : White

• Material : Aluminum • Weight: 1,183g (2.61lb)

• Operation Temperature : -50°C  $\sim$  +60°C(-58°F  $\sim$  +140°F)

• Operation Humidity: Less than 100% RH

• Certification : IP66, IK10, NEMA4X

#### **Specifications**

| Environmental               |                                                                                                                                                                                              |
|-----------------------------|----------------------------------------------------------------------------------------------------------------------------------------------------------------------------------------------|
| Certification               | IP66, IK10, NEMA4X                                                                                                                                                                           |
| Mechanical                  |                                                                                                                                                                                              |
| Color                       | White                                                                                                                                                                                        |
| Material                    | Aluminum                                                                                                                                                                                     |
| RAL code                    | RAL9003                                                                                                                                                                                      |
| Product dimensions / weight | Φ184.2x61.0mm (Φ7.25x2.40") / 1,183g (2.61lb)                                                                                                                                                |
| Mount Screw size            | TR20                                                                                                                                                                                         |
| Conduit hole                | 19.1mm(3/4") (M25)                                                                                                                                                                           |
| Supported products          | XNV-6080R/L6080R/6085/6120R/8080R<br>XNV-6081R/8081R/6083R/8083R/8093R/9083R<br>XNV-C6083R/C7083R/C8083R/C9083R<br>** For further compatible models, please visit our website or use Toolbox |