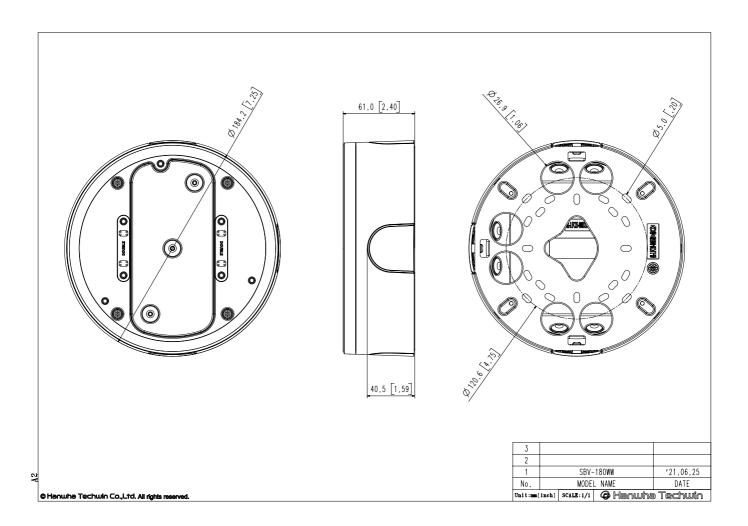

## **SBV-180WW**

Back Box

CAD Unit: mm [inch]

#### **Specifications**

| Environmental               |                                                                                                                                                                                              |
|-----------------------------|----------------------------------------------------------------------------------------------------------------------------------------------------------------------------------------------|
| Certification               | IP66, IK10, NEMA4X                                                                                                                                                                           |
| Mechanical                  |                                                                                                                                                                                              |
| Color                       | White                                                                                                                                                                                        |
| Material                    | Aluminum                                                                                                                                                                                     |
| RAL code                    | RAL9003                                                                                                                                                                                      |
| Product dimensions / weight | Φ184.2x61.0mm (Φ7.25x2.40") / 1,183g (2.61lb)                                                                                                                                                |
| Mount Screw size            | TR20                                                                                                                                                                                         |
| Conduit hole                | 19.1mm(3/4") (M25)                                                                                                                                                                           |
| Supported products          | XNV-6080R/L6080R/6085/6120R/8080R<br>XNV-6081R/8081R/6083R/8083R/8093R/9083R<br>XNV-C6083R/C7083R/C8083R/C9083R<br>** For further compatible models, please visit our website or use Toolbox |