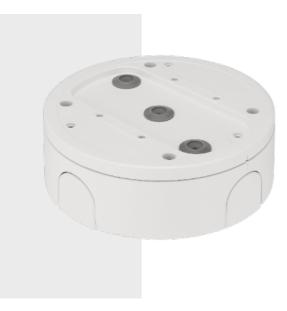

# **SBV-180WW**

Back Box

**Key Features** 

• Color : White

• Material : Aluminum • Weight: 1,183g (2.61lb)

• Operation Temperature : -50°C  $\sim$  +60°C(-58°F  $\sim$  +140°F)

• Operation Humidity: Less than 100% RH

• Certification : IP66, IK10, NEMA4X

#### **Specifications**

| Environmental               |                                                                                                                                                                                              |
|-----------------------------|----------------------------------------------------------------------------------------------------------------------------------------------------------------------------------------------|
| Certification               | IP66, IK10, NEMA4X                                                                                                                                                                           |
| Mechanical                  |                                                                                                                                                                                              |
| Color                       | White                                                                                                                                                                                        |
| Material                    | Aluminum                                                                                                                                                                                     |
| RAL code                    | RAL9003                                                                                                                                                                                      |
| Product dimensions / weight | Φ184.2x61.0mm (Φ7.25x2.40") / 1,183g (2.61lb)                                                                                                                                                |
| Mount Screw size            | TR20                                                                                                                                                                                         |
| Conduit hole                | 19.1mm(3/4") (M25)                                                                                                                                                                           |
| Supported products          | XNV-6080R/L6080R/6085/6120R/8080R<br>XNV-6081R/8081R/6083R/8083R/8093R/9083R<br>XNV-C6083R/C7083R/C8083R/C9083R<br>** For further compatible models, please visit our website or use Toolbox |