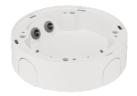

# **SBV-180WW**

Back Box

**Key Features** 

• Color : White

• Material : Aluminum • Weight: 1,183g (2.61lb)

• Operation Temperature : -50°C  $\sim$  +60°C(-58°F  $\sim$  +140°F)

• Operation Humidity: Less than 100% RH

• Certification : IP66, IK10, NEMA4X

#### **Specifications**

| Environmental               |                                                                                                                                                                                              |
|-----------------------------|----------------------------------------------------------------------------------------------------------------------------------------------------------------------------------------------|
| Certification               | IP66, IK10, NEMA4X                                                                                                                                                                           |
| Mechanical                  |                                                                                                                                                                                              |
| Color                       | White                                                                                                                                                                                        |
| Material                    | Aluminum                                                                                                                                                                                     |
| RAL code                    | RAL9003                                                                                                                                                                                      |
| Product dimensions / weight | Φ184.2x61.0mm (Φ7.25x2.40") / 1,183g (2.61lb)                                                                                                                                                |
| Mount Screw size            | TR20                                                                                                                                                                                         |
| Conduit hole                | 19.1mm(3/4") (M25)                                                                                                                                                                           |
| Supported products          | XNV-6080R/L6080R/6085/6120R/8080R<br>XNV-6081R/8081R/6083R/8083R/8093R/9083R<br>XNV-C6083R/C7083R/C8083R/C9083R<br>** For further compatible models, please visit our website or use Toolbox |