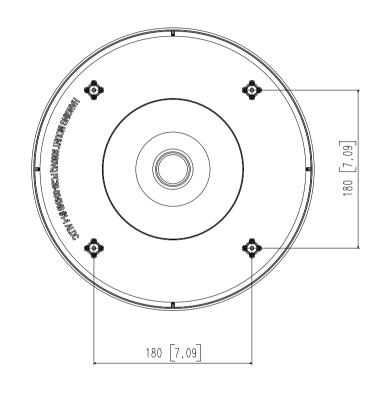

## **Key Features**

- Can be used with PNM-9084RQZ/9085RQZ/9080VQ/PNM-9081VQ
- Mount screw size : PF 1 1/2"
- White

| Environmental                     | ironmental                                                                                    |  |  |  |  |
|-----------------------------------|-----------------------------------------------------------------------------------------------|--|--|--|--|
| Operationg Temperature / Humidity | mperature / Humidity -50°C ~ +60°C(-58°F ~ +140°F) / 0~100% RH                                |  |  |  |  |
| Mechanical                        |                                                                                               |  |  |  |  |
| Color                             | White                                                                                         |  |  |  |  |
| Material                          | Aluminum                                                                                      |  |  |  |  |
| RAL code                          | RAL9003                                                                                       |  |  |  |  |
| Product dimensions / weight       | Ø322x90mm(12.68"x3.54"), 980g(2.16 lb)                                                        |  |  |  |  |
| Mount Screw size                  | PF 1 1/2"                                                                                     |  |  |  |  |
| Supported products                | PNM-9084RQZ/9085RQZ  **For further compatible models, please visit our website or use Toolbox |  |  |  |  |