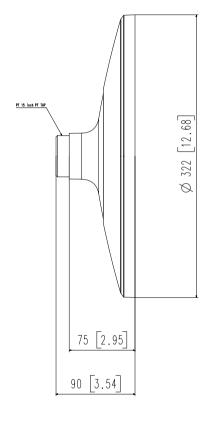

## **Key Features**

- Can be used with PNM-9084RQZ/9085RQZ/9080VQ/PNM-9081VQ
- Mount screw size : PF 1 1/2"
- White

| Environmental                     | ironmental                                                                                    |  |  |  |  |
|-----------------------------------|-----------------------------------------------------------------------------------------------|--|--|--|--|
| Operationg Temperature / Humidity | mperature / Humidity -50°C ~ +60°C(-58°F ~ +140°F) / 0~100% RH                                |  |  |  |  |
| Mechanical                        |                                                                                               |  |  |  |  |
| Color                             | White                                                                                         |  |  |  |  |
| Material                          | Aluminum                                                                                      |  |  |  |  |
| RAL code                          | RAL9003                                                                                       |  |  |  |  |
| Product dimensions / weight       | Ø322x90mm(12.68"x3.54"), 980g(2.16 lb)                                                        |  |  |  |  |
| Mount Screw size                  | PF 1 1/2"                                                                                     |  |  |  |  |
| Supported products                | PNM-9084RQZ/9085RQZ  **For further compatible models, please visit our website or use Toolbox |  |  |  |  |