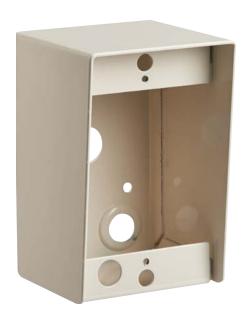

# **Model SMB-1**

## **Surface Mount** Backbox

### **Specifications**

- Contacts rated .75A at 125 VDC
- Size: 3" W x 4-1/2" L x 3" to 2-1/2" sloping front

#### **Features**

- · Designed for all single gang plates
- · Cold rolled steel surface mount box
- Powder coated beige finish
- Front and rear normallyopen tamper switches