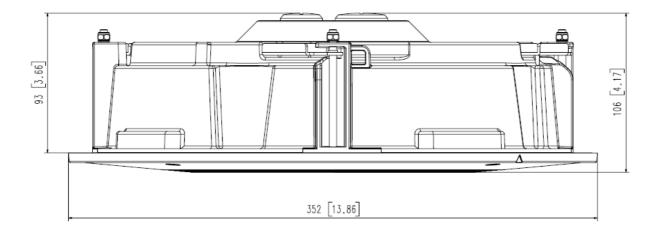

## **Key Features**

• Body: Aluminum / Rim: PC

• Dimensions: Ø352 x H106mm (13.86" x 4.17")

• Weight: 2,100g (4.63 lb)

· Color: White

• Plenum rated for in ceiling installation

## Mechanical

| Color                       | Rim: White                                                                                           |
|-----------------------------|------------------------------------------------------------------------------------------------------|
| Material                    | Body : Aluminum<br>Rim : PC                                                                          |
| RAL code                    | RAL9003                                                                                              |
| Product dimensions / weight | Ø352 x H106mm (13.86" x 4.17") / 2,100g (4.63 lb)                                                    |
| Supported products          | PNM-9084QZ / PNM-8082VT<br>** For further compatible models, please visit our website or use Toolbox |

Dimensions Unit: mm [Inch]