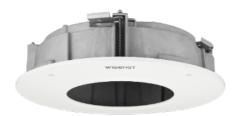

## SHD-2510FPW

In-ceiling Housing

## **Key Features**

• Body: Aluminum / Rim: PC

• Dimensions: Ø352 x H106mm (13.86" x 4.17")

• Weight: 2,100g (4.63 lb)

· Color: White

• Plenum rated for in ceiling installation

## Mechanical

| Color                       | Rim: White                                                                                           |
|-----------------------------|------------------------------------------------------------------------------------------------------|
| Material                    | Body : Aluminum<br>Rim : PC                                                                          |
| RAL code                    | RAL9003                                                                                              |
| Product dimensions / weight | Ø352 x H106mm (13.86" x 4.17") / 2,100g (4.63 lb)                                                    |
| Supported products          | PNM-9084QZ / PNM-8082VT<br>** For further compatible models, please visit our website or use Toolbox |