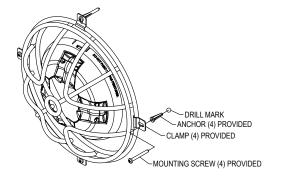

# Installation

- $\cdot$  Fast and easy installation.
- · Simple removal for servicing.

# BACKED BY A THREE YEAR GUARANTEE

As all STI wire cages, these guards are backed by a three year guarantee against breakage in normal use. Highly recommended for areas where abuse is severe. Installation is easy with anchors and screws provided.