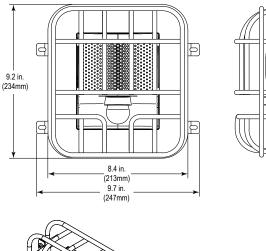

# STI Horn/Strobe/Speaker

Dimensions and Technical Information

## MODELS AVAILABLE

STI-9750 Ceiling Mounted Guard STI-9754 Wall Mounted Guard

### 1 11 11 11 2.8 in. (70mm)

STI-9750