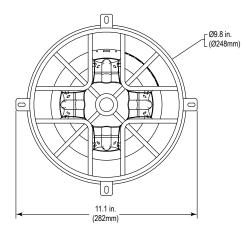

## MODELS AVAILABLE

STI-9750 Ceiling Mounted Guard STI-9754 Wall Mounted Guard

### 1 11 11 11 2.8 in. (70mm)

STI-9750