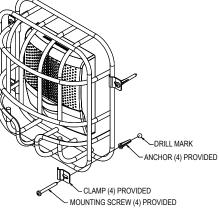

# Installation

- $\cdot$  Fast and easy installation.
- · Simple removal for servicing.

# BACKED BY A THREE YEAR GUARANTEE

As all STI wire cages, these guards are backed by a three year guarantee against breakage in normal use. Highly recommended for areas where abuse is severe. Installation is easy with anchors and screws provided.