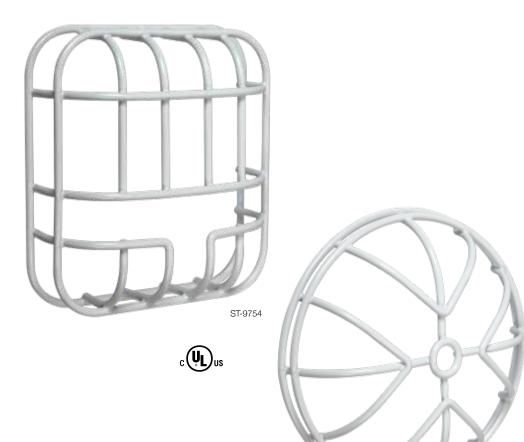

## MODELS AVAILABLE

STI-9750 Ceiling Mounted Guard STI-9754 Wall Mounted Guard

### Design

ST-9750

• For use with Edwards GC Series and Kidde EGC Series.