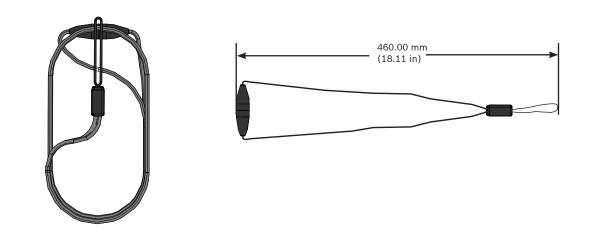

## RADION accessories RFAC-LY-10

**BOSCH** 

Installation Guide

© 2014 Bosch Security Systems, Inc.

F.01U.259.640 | 01 | 2014.04 | 1

This document is the intellectual property of Bosch Security Systems, Inc. and is protected by copyright. All rights reserved.