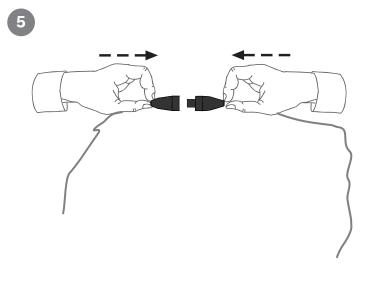

## RADION accessories RFAC-LY-10

**BOSCH** 

Installation Guide

© 2014 Bosch Security Systems, Inc.

F.01U.259.640 | 01 | 2014.04 | 1

This document is the intellectual property of Bosch Security Systems, Inc. and is protected by copyright. All rights reserved.