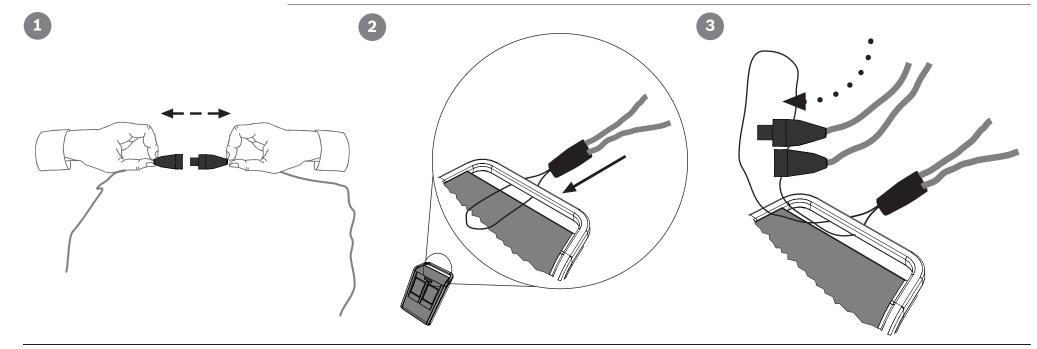

## RADION accessories RFAC-LY-10

**BOSCH** 

Installation Guide

© 2014 Bosch Security Systems, Inc.

F.01U.259.640 | 01 | 2014.04 | 1

This document is the intellectual property of Bosch Security Systems, Inc. and is protected by copyright. All rights reserved.