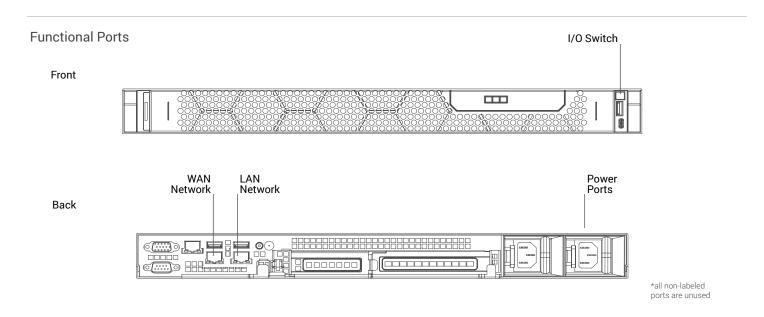

## Specifications

- · Supports up to 96 cameras/96 total resources
- Up to 42TB of usable local storage using RAID 5 of local storage
- · Intel Xeon Processor
- 32GB Memory
- Dual GigE ports
- 100-240Vac / 50-60 Hz
- Input Power: 550 Watts
- Operating Temp: 10°C-35°C
- Weight: 39 lbs (17.7 kg)
- 1U form factor, 19"w x 28.7"d x 1.75"h
- Warranty: 5 year, On-site, NBD