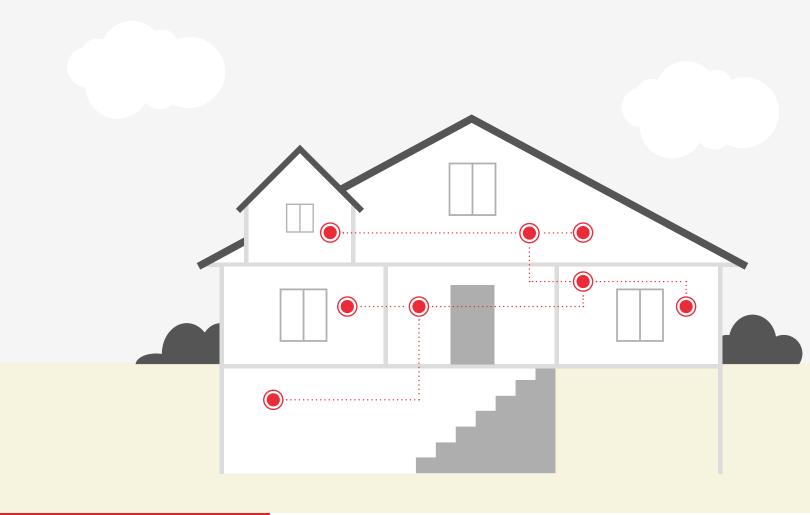

#### UL 7" All-in-One Heat detector Smoke detector Combination Glassbreak smoke/CO detector detector 7" Touchscreen Outdoor siren Indoor siren Motion detector Flood detector **Display** (Wireless) Temperature Door/window Mini door/ window Shock sensor 2-Line Alpha sensor sensor sensor Display (Wireless) **MOTIONVIEWER** MOBILE Wireless key Medical & panic transmitters Indoor/Outdoor MotionViewer **Total Connect® Remote Services**

#### **TWO-WAY ENCRYPTED WIRELESS SENSORS & PERIPHERALS**