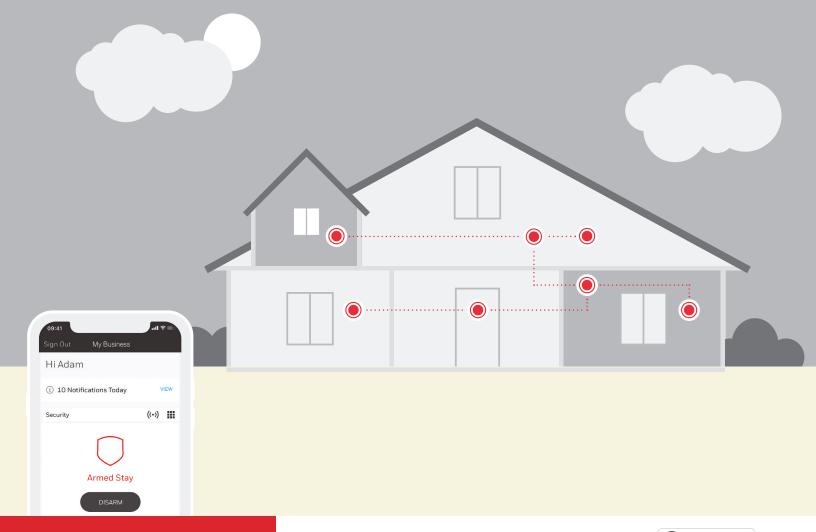

### SECURE WHEN THERE'S AN EMERGENCY. INVALUABLE WHEN THERE'S NOT.

Life can be hectic, even if you're not worrying about an emergency or false-alarm at home. That's why ProSeries doesn't just help protect you - it brings all your smart home products together, allowing you to manage them all from one single system.

ProSeries connects your home, with dedicated touch-screen panels and Amazon Alexa to control security settings, raise your temperature, adjust lights and much more; all with the touch of a button or a simple voice command.

When you're away, the Resideo Total Connect® Remote Services app ensures you stay in touch with your home. And when you get back, scene setting functions adjust lighting and thermostats automatically when you disarm the system – so you can enjoy a warm welcome.