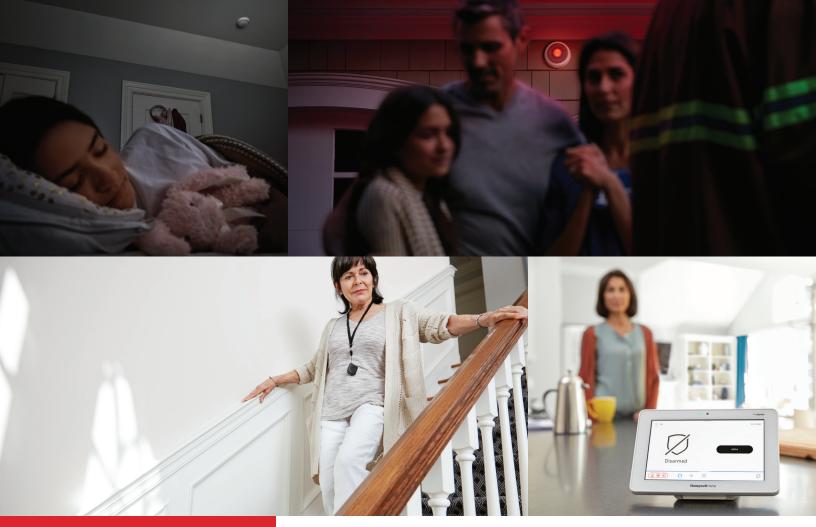

#### Whole-home safety.

### OUR WHOLE FAMILY, BROUGHT TOGETHER TO PROTECT YOURS.

When it comes to looking after the things we love, we all want simple, reliable ways to keep our homes safe. But unfortunately, 'simplest' doesn't always mean 'safest'.

ProSeries combines the whole family of Resideo safety products to create a home that looks after the people inside it. From fires to floods, carbon monoxide to smoke — even medical emergencies — the system helps ensure everyone, no matter where they are in the house, knows if they need to get out quickly. And it's built and installed by home safety experts — no more guesswork with overcomplicated 'do-it-yourself' systems. So if you're looking to protect the things that matter most, trust a professional to bring security and safety together.