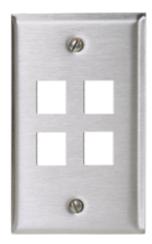

## Stainless Steel Plate, Front Loading

## Features

- Fits all Hubbell keystone connections (AV, data and fiber)
- · Secure; Requires removal to access connectivity
- Rear, Flush Mounting Improves Tamper-Resistance
- Manufactured From Type 430 Stainless Steel, Brushed Finish

### **Ordering Information**

DescriptionColoriStation Stainless Steel Plate,<br/>Rear Loading, Single Gang,<br/>4-PortSilver

Catalog No. SSF14

### **Specifications**

Keystone

Listings

Plate Material

Fits all Hubbell keystone connections (AV, data and fiber) Type 430 stainless steel