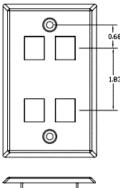

### **Ordering Information**

DescriptionColoriStation Stainless Steel Plate,<br/>Rear Loading, Single Gang,<br/>4-PortSilver

Catalog No. SSF14

### **Specifications**

Keystone

Listings

Plate Material

Fits all Hubbell keystone connections (AV, data and fiber) Type 430 stainless steel