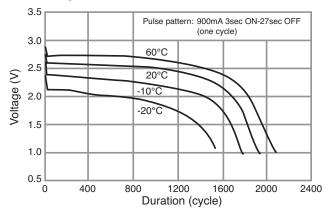

#### **Temperature Characteristics**

\*Please consult Panasonic for use below and above -20°C to +60°C