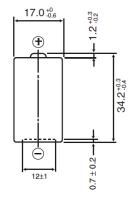

## **CR123A**

# LITHIUM MANGANESE DIOXIDE



#### **Features & Benefits**

- Operating temperature range between -40° C to +-70° C
- High current pulse discharge capability
- Stable voltage level during discharge
- High safety and reliability

#### **Specifications**

Nominal Capacity: 1550 mAh

Nominal Voltage: 3V

Weight: Approximately 17g

Operating Temperature: -40°C - +70°C

#### **Dimensions**



#### **Temperature Characteristics**



\*Please consult Panasonic for use below and above -20°C to +60°C

#### Continuous Discharge Characteristics (60° C)



#### Continuous Discharge Characteristics (20°C)



#### Continuous Discharge Characteristics (-20°C)



For more information on how Panasonic can assist you with your battery power solution needs call **877-726-2228**, visit **www.na.industrial.panasonic.com/products/batteries** or e-mail **oembatteries@us.panasonic.com**.

The data in this document is for descriptive purposes only and is not intended to make or imply any guarantee or warranty.

### **Mouser Electronics**

**Authorized Distributor** 

Click to View Pricing, Inventory, Delivery & Lifecycle Information:

Panasonic: CR-123APA/1B