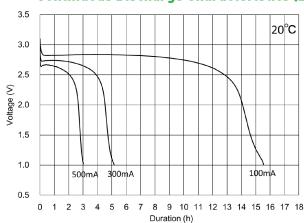

## **CR123A**

# LITHIUM MANGANESE DIOXIDE



#### **Features & Benefits**

- Operating temperature range between -40° C to +-70° C
- High current pulse discharge capability
- Stable voltage level during discharge
- High safety and reliability

#### **Specifications**

Nominal Capacity: 1550 mAh

Nominal Voltage: 3V

Weight: Approximately 17g

Operating Temperature: -40°C - +70°C

#### **Dimensions**



#### **Temperature Characteristics**



\*Please consult Panasonic for use below and above -20°C to +60°C

#### Continuous Discharge Characteristics (60° C)



#### Continuous Discharge Characteristics (20°C)



#### Continuous Discharge Characteristics (-20°C)



For more information on how Panasonic can assist you with your battery power solution needs call **877-726-2228**, visit **www.na.industrial.panasonic.com/products/batteries** or e-mail **oembatteries@us.panasonic.com**.

The data in this document is for descriptive purposes only and is not intended to make or imply any guarantee or warranty.

### **Mouser Electronics**

**Authorized Distributor** 

Click to View Pricing, Inventory, Delivery & Lifecycle Information:

Panasonic: CR-123APA/1B