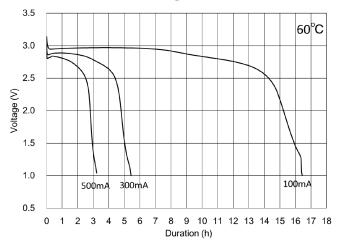

## **CR123A**

# LITHIUM MANGANESE DIOXIDE



#### **Features & Benefits**

- Operating temperature range between -40° C to +-70° C
- High current pulse discharge capability
- Stable voltage level during discharge
- High safety and reliability

#### **Specifications**

Nominal Capacity: 1550 mAh

Nominal Voltage: 3V

Weight: Approximately 17g

Operating Temperature: -40°C - +70°C

#### **Dimensions**



#### **Temperature Characteristics**



\*Please consult Panasonic for use below and above -20°C to +60°C

#### Continuous Discharge Characteristics (60° C)



#### Continuous Discharge Characteristics (20°C)



#### Continuous Discharge Characteristics (-20°C)



For more information on how Panasonic can assist you with your battery power solution needs call **877-726-2228**, visit **www.na.industrial.panasonic.com/products/batteries** or e-mail **oembatteries@us.panasonic.com**.

The data in this document is for descriptive purposes only and is not intended to make or imply any guarantee or warranty.

### **Mouser Electronics**

**Authorized Distributor** 

Click to View Pricing, Inventory, Delivery & Lifecycle Information:

Panasonic: CR-123APA/1B