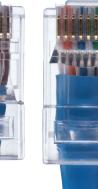

# SIMPLIFIED MODULAR PLUG TERMINATIONS

Verify conductor order before crimping

Feed-Thru Modular Plugs

Open-end Feed-Thru connectors offer several advantages over standard closed end connectors. Conductor order can be verified prior to crimping. Conductors that feed-thru the connector are inserted far enough to be pierced by the pin below. The cable can be pushed or pulled into the connector to ensure that the twisted pairs are as close to the pin contacts as possible and that the jacket is seated beyond the primary strain relief for a secure connection. A patent pending design enables conductors to be cut flush with the end face of the connector when used with the FT-45<sup>™</sup> tool. CAT5e and CAT6 connectors are both single piece connectors that use the same assembly process, no special assembly or multiple pieces for CAT6.

Conductors fully seated above pin contact. No opens due to a short/ misaligned conductor

Single piece CAT6 connector.

Same preparation as CAT5e

connector

Pair twists maintained within 1/4 in. of contact

3 pin IDC contact, 50µ gold plated over 150µ nickel. Secured in place - no loose pins in the package.

Jacket seats past strain relief tab