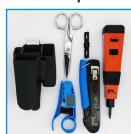

## Feed-Thru Hip Kits

The 33-507 Feed-Thru RJ-45 Installation Hip Kit includes the necessary tools to cut, strip and terminate RJ-45, 8P8C modular plugs to twisted pair cabling. The tools in the kit are designed to work together with CAT5e, CAT6 and CAT6A cabling. The FT-45<sup>™</sup> crimp tool is a compact, lightweight crimper that provides a flush cut on IDEAL® Feed-Thru modular plugs. It is also compatible with standard (non-Feed-Thru) and shielded connectors. The PrepPRO® Coax/UTP Cable Stripper utilizes a fixed depth blade to score the jacket of twisted pair cable without nicking the inner conductors. Scissors are included for cutting off old connector ends and trimming the cable or conductors to size. The pouch includes a clip to attach the kit to a tool bag or belt and keeps the termination tools together in one compact space. A spare slot is included to add the Punch Down Tool, or other similar shaped tools to the kit. The small round slot can be used to hold additional Punch Down tool blades.

The 33-508 Twisted Pair Termination Hip Kit includes all the above plus the Punchmaster™ II Punch Down Tool with 110 and 66 blades for the added benefit of terminating modular jacks and panels.