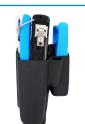

ors. The PrepPRO® Coax/UTP Cable Stripper utilizes a fixed depth blade to score the jacket of twisted pair cable without nicking the inner conductors. Scissors are included for cutting off old connector ends and trimming the cable or conductors to size. The pouch includes a clip to attach the kit to a tool bag or belt and keeps the termination tools together in one compact space. A spare slot is included to add the Punch Down Tool, or other similar shaped tools to the kit. The small round slot can be used to hold additional Punch Down tool blades.

The 33-508 Twisted Pair Termination Hip Kit includes all the above plus the Punchmaster™ II Punch Down Tool with 110 and 66 blades for the added benefit of terminating modular jacks and panels.

#### 33-507 Feed-Thru RJ-45 Installation Hip Kit





#### 33-508 Twisted Pair Termination Hip Kit





| Part No | b. Feed-Thru Hip Kits                                                                                                                                                      |  |  |
|---------|----------------------------------------------------------------------------------------------------------------------------------------------------------------------------|--|--|
| 33-507  | Feed-Thru RJ-45 Installation Hip Kit - Includes: 30-495 FT-45™ Crimper, 45-605 PrepPro® Coax/UTP Cable Stripper, 35-088 Scissors and Pouch                                 |  |  |
| 33-508  | Twisted Pair Termination Hip Kit - Includes: 30-495 FT-45™ Crimper, 35-485 Punch Down Tool, 45-605 PrepPro <sup>®</sup> Coax/UTP Cable Stripper, 35-088 Scissors