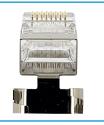

# SIMPLIFIED MODULAR PLUG TERMINATIONS

Verify conductor order before crimping

Feed-Thru Modular Plugs

Open-end Feed-Thru connectors offer several advantages over standard closed end connectors. Conductor order can be verified prior to crimping. Conductors that feed-thru the connector are inserted far enough to be pierced by the pin below. The cable can be pushed or pulled into the connector to ensure that the twisted pairs are as close to the pin contacts as possible and that the jacket is seated beyond the primary strain relief for a secure connection. A patent pending design enables conductors to be cut flush with the end face of the connector when used with the FT-45<sup>™</sup> tool. CAT5e and CAT6 connectors are both single piece connectors that use the same assembly process, no special assembly or multiple pieces for CAT6.

Conductors fully seated above pin contact. No opens due to a short/ misaligned conductor

Single piece CAT6 connector.

Same preparation as CAT5e

connector

Pair twists maintained within 1/4 in. of contact

3 pin IDC contact, 50µ gold plated over 150µ nickel. Secured in place - no loose pins in the package.