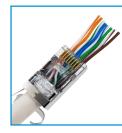

# SIMPLIFIED MODULAR PLUG TERMINATIONS

Verify conductor order before crimping

Feed-Thru Modular Plugs

Open-end Feed-Thru connectors offer several advantages over standard closed end connectors. Conductor order can be verified prior to crimping. Conductors that feed-thru the connector are inserted far enough to be pierced by the pin below. The cable can be pushed or pulled into the connector to ensure that the twisted pairs are as close to the pin contacts as possible and that the jacket is seated beyond the primary strain relief for a secure connection. A patent pending design enables conductors to be cut flush with the end face of the connector when used with the FT-45<sup>™</sup> tool. CAT5e and CAT6 connectors are both single piece connectors that use the same assembly process, no special assembly or multiple pieces for CAT6.

Conductors fully seated above pin contact. No opens due to a short/ misaligned conductor

Single piece CAT6 connector.

Same preparation as CAT5e

connector

Pair twists maintained within 1/4 in. of contact

3 pin IDC contact, 50µ gold plated over 150µ nickel. Secured in place - no loose pins in the package.

Jacket seats past strain relief tab