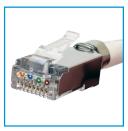

# **CAT6A/6/5e** Shielded Feed-Thru for Large Diameter Conductors

Our newest member of the Feed-Thru family of products is specifically designed to handle the challenges faced with field termination of shielded cables. The CAT6A/6/5e connector is made to work with cables - shielded or unshielded, that have larger insulated conductor diameters that typically will not fit into a standard in-line modular plug design. Utilizing a unique conductor and pin stagger pattern, the single-piece design helps to funnel the conductors through the connector and out of the Feed-Thru end. No load bars or multi-piece assemblies are required. The connector is then terminated with the FT-45<sup>™</sup> Crimp Tool. No adjustments or blade changes are required to the FT-45<sup>™</sup> to use this connector.

The connector is designed for 0.040" through 0.048" insulated conductors, typically found in CAT6A, CAT6, and CAT5e shielded cables. Shield continuity can be made internally by folding the cable foil over the jacket and making contact with the inside of the connector walls or externally by wrapping the cable drain wire around the base of the jacket strain relief clip.

The jacket strain relief clip is pre-positioned in the up position so cable insertion is simplified. The pre-formed clip can be closed and crimped with a standard needle nose or plier-nose device like the IDEAL® 33-719 or other IDEAL® T<sup>®</sup>-Strippers Wire Strippers.

Pin contacts are a 3 prong design and have 50u" gold plated contact areas. The FT-45™ crimp tool , (IDEAL® 30-495) is required to properly terminate this connector.