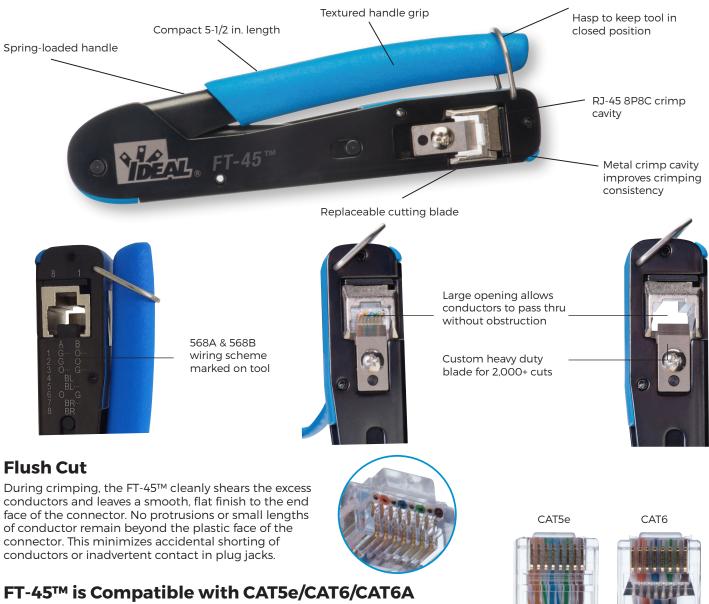

## FT-45<sup>™</sup> Modular Plug Crimp Tool

Don't let it's size fool you. The FT-45<sup>TM</sup> is a simple, compact and highly effective crimp tool for installers and techs that terminate RJ-45 connectors regularly. Instead of another traditional oversized, heavy, crimp tool style loaded with features that are rarely used or that just don't work well, we took this tool in a new direction. It's built for today and tomorrow, not the past. A single crimp cavity for RJ-45 / 8-position connectors that can be used with Feed-Thru, standard, or shielded connectors for CAT5e or CAT6. A custom, heavy duty cutting blade that will last for over 2,000 cuts. A mechanical design that requires only 1/3 to 1/2 the hand force of traditional tools to crimp the connector - no ratchet mechanism is needed and one handed crimping is possible. The tool is compact, 5-1/2" in length and weighs just over 1/2 lb., about half the size and weight of bulkier traditional tools. Easily fits in your pocket and lightens the tool bag load. It packs a punch, and does exactly what it's supposed to.

Conductors fully seated above pin contact. No opens due to a short/ misaligned conductor

Single piece CAT6 connector.

Same preparation as CAT5e

connector

Pair twists maintained within 1/4 in. of contact

3 pin IDC contact, 50µ gold plated over 150µ nickel. Secured in place - no loose pins in the package.

Jacket seats past strain relief tab