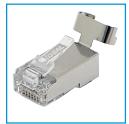

# **CAT6A/6/5e** Shielded Feed-Thru for Large Diameter Conductors

Our newest member of the Feed-Thru family of products is specifically designed to handle the challenges faced with field termination of shielded cables. The CAT6A/6/5e connector is made to work with cables - shielded or unshielded, that have larger insulated conductor diameters that typically will not fit into a standard in-line modular plug design. Utilizing a unique conductor and pin stagger pattern, the single-piece design helps to funnel the conductors through the connector and out of the Feed-Thru end. No load bars or multi-piece assemblies are required. The connector is then terminated with the FT-45<sup>™</sup> Crimp Tool. No adjustments or blade changes are required to the FT-45<sup>™</sup> to use this connector.

The connector is designed for 0.040" through 0.048" insulated conductors, typically found in CAT6A, CAT6, and CAT5e shielded cables. Shield continuity can be made internally by folding the cable foil over the jacket and making contact with the inside of the connector walls or externally by wrapping the cable drain wire around the base of the jacket strain relief clip.

The jacket strain relief clip is pre-positioned in the up position so cable insertion is simplified. The pre-formed clip can be closed and crimped with a standard needle nose or plier-nose device like the IDEAL® 33-719 or other IDEAL® T<sup>®</sup>-Strippers Wire Strippers.

Pin contacts are a 3 prong design and have 50u" gold plated contact areas. The FT-45™ crimp tool , (IDEAL® 30-495) is required to properly terminate this connector.