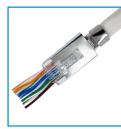

# SIMPLIFIED MODULAR PLUG TERMINATIONS

Verify conductor order before crimping

Feed-Thru Modular Plugs

Open-end Feed-Thru connectors offer several advantages over standard closed end connectors. Conductor order can be verified prior to crimping. Conductors that feed-thru the connector are inserted far enough to be pierced by the pin below. The cable can be pushed or pulled into the connector to ensure that the twisted pairs are as close to the pin contacts as possible and that the jacket is seated beyond the primary strain relief for a secure connection. A patent pending design enables conductors to be cut flush with the end face of the connector when used with the FT-45<sup>™</sup> tool. CAT5e and CAT6 connectors are both single piece connectors that use the same assembly process, no special assembly or multiple pieces for CAT6.

Conductors fully seated above pin contact. No opens due to a short/ misaligned conductor

Single piece CAT6 connector.

Same preparation as CAT5e

connector

Pair twists maintained within 1/4 in. of contact

3 pin IDC contact, 50µ gold plated over 150µ nickel. Secured in place - no loose pins in the package.

Jacket seats past strain relief tab