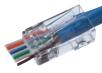

# SIMPLIFIED MODULAR PLUG TERMINATIONS

Verify conductor order before crimping

Feed-Thru Modular Plugs

Open-end Feed-Thru connectors offer several advantages over standard closed end connectors. Conductor order can be verified prior to crimping. Conductors that feed-thru the connector are inserted far enough to be pierced by the pin below. The cable can be pushed or pulled into the connector to ensure that the twisted pairs are as close to the pin contacts as possible and that the jacket is seated beyond the primary strain relief for a secure connection. A patent pending design enables conductors to be cut flush with the end face of the connector when used with the FT-45<sup>™</sup> tool. CAT5e and CAT6 connectors are both single piece connectors that use the same assembly process, no special assembly or multiple pieces for CAT6.

Conductors fully seated above pin contact. No opens due to a short/ misaligned conductor

Single piece CAT6 connector.

Same preparation as CAT5e

connector

Pair twists maintained within 1/4 in. of contact

3 pin IDC contact, 50µ gold plated over 150µ nickel. Secured in place - no loose pins in the package.