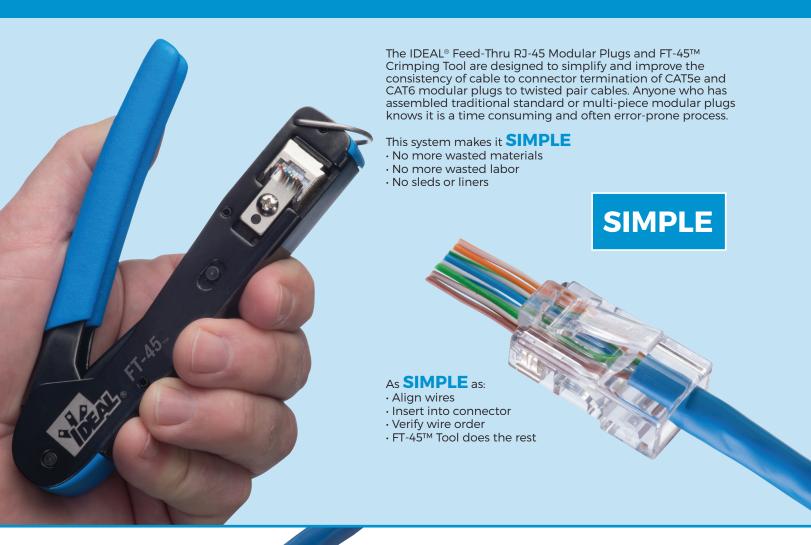

# SIMPLIFIED MODULAR PLUG TERMINATIONS

Verify conductor order before crimping

Feed-Thru Modular Plugs

Open-end Feed-Thru connectors offer several advantages over standard closed end connectors. Conductor order can be verified prior to crimping. Conductors that feed-thru the connector are inserted far enough to be pierced by the pin below. The cable can be pushed or pulled into the connector to ensure that the twisted pairs are as close to the pin contacts as possible and that the jacket is seated beyond the primary strain relief for a secure connection. A patent pending design enables conductors to be cut flush with the end face of the connector when used with the FT-45<sup>™</sup> tool. CAT5e and CAT6 connectors are both single piece connectors that use the same assembly process, no special assembly or multiple pieces for CAT6.

## FT-45<sup>™</sup> Modular Plug Crimp Tool

Don't let it's size fool you. The FT-45<sup>TM</sup> is a simple, compact and highly effective crimp tool for installers and techs that terminate RJ-45 connectors regularly. Instead of another traditional oversized, heavy, crimp tool style loaded with features that are rarely used or that just don't work well, we took this tool in a new direction. It's built for today and tomorrow, not the past. A single crimp cavity for RJ-45 / 8-position connectors that can be used with Feed-Thru, standard, or shielded connectors for CAT5e or CAT6. A custom, heavy duty cutting blade that will last for over 2,000 cuts. A mechanical design that requires only 1/3 to 1/2 the hand force of traditional tools to crimp the connector - no ratchet mechanism is needed and one handed crimping is possible. The tool is compact, 5-1/2" in length and weighs just over 1/2 lb., about half the size and weight of bulkier traditional tools. Easily fits in your pocket and lightens the tool bag load. It packs a punch, and does exactly what it's supposed to.