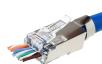

# **CAT6A/6/5e** Shielded Feed-Thru for Large Diameter Conductors

Our newest member of the Feed-Thru family of products is specifically designed to handle the challenges faced with field termination of shielded cables. The CAT6A/6/5e connector is made to work with cables - shielded or unshielded, that have larger insulated conductor diameters that typically will not fit into a standard in-line modular plug design. Utilizing a unique conductor and pin stagger pattern, the single-piece design helps to funnel the conductors through the connector and out of the Feed-Thru end. No load bars or multi-piece assemblies are required. The connector is then terminated with the FT-45<sup>™</sup> Crimp Tool. No adjustments or blade changes are required to the FT-45<sup>™</sup> to use this connector.

The connector is designed for 0.040" through 0.048" insulated conductors, typically found in CAT6A, CAT6, and CAT5e shielded cables. Shield continuity can be made internally by folding the cable foil over the jacket and making contact with the inside of the connector walls or externally by wrapping the cable drain wire around the base of the jacket strain relief clip.

The jacket strain relief clip is pre-positioned in the up position so cable insertion is simplified. The pre-formed clip can be closed and crimped with a standard needle nose or plier-nose device like the IDEAL® 33-719 or other IDEAL® T<sup>®</sup>-Strippers Wire Strippers.

Pin contacts are a 3 prong design and have 50u" gold plated contact areas. The FT-45™ crimp tool , (IDEAL® 30-495) is required to properly terminate this connector.