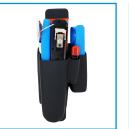

#### 33-508 Twisted Pair Termination Hip Kit

| Part No | b. Feed-Thru Hip Kits                                                                                                                                                      |  |  |
|---------|----------------------------------------------------------------------------------------------------------------------------------------------------------------------------|--|--|
| 33-507  | Feed-Thru RJ-45 Installation Hip Kit - Includes: 30-495 FT-45™ Crimper, 45-605 PrepPro® Coax/UTP Cable Stripper, 35-088 Scissors and Pouch                                 |  |  |
| 33-508  | Twisted Pair Termination Hip Kit - Includes: 30-495 FT-45™ Crimper, 35-485 Punch Down Tool, 45-605 PrepPro <sup>®</sup> Coax/UTP Cable Stripper, 35-088 Scissors and Pouch |  |  |