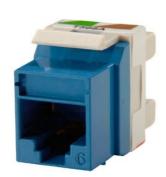

## Ortronics TechChoice 6 Keystone jack, Blue

Part No. KS6-36

Category 6 Keystone jack, 8-position, 180 degree exit, icon compatible, T568A/B wiring. TechChoice keystone jacks and modules feature an easy-to-follow universal wiring label and support standard termination using a 110-impact tool. The keystone footprint allows for the greatest flexibility in installation scheduling because its rear insertion into the faceplate allows the technician to complete the termination before and during the construction process.