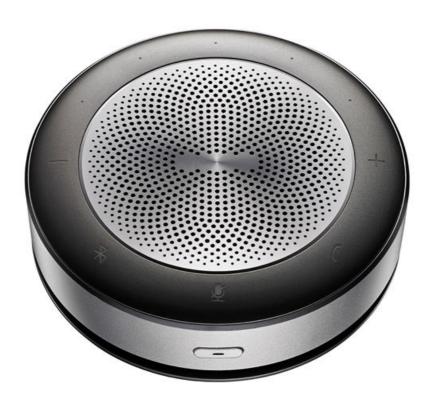

## **BM21**

Wireless bluetooth speaker

- Ideal for conference rooms 6-Array microphone
- Frequency: Bluetooth 150Hz 8kHz / USB 150Hz -8kHz
- Bluetooth version BT4.2 + EDR
- Impressive 8-hour battery life from a single charge

wireless means it can be moved between locations with minimal effort and it's impressive 8-hour battery life from just a single charge means you will never be caught short. It includes a pick-up distance of 16.4 feet combined with noise reduction.