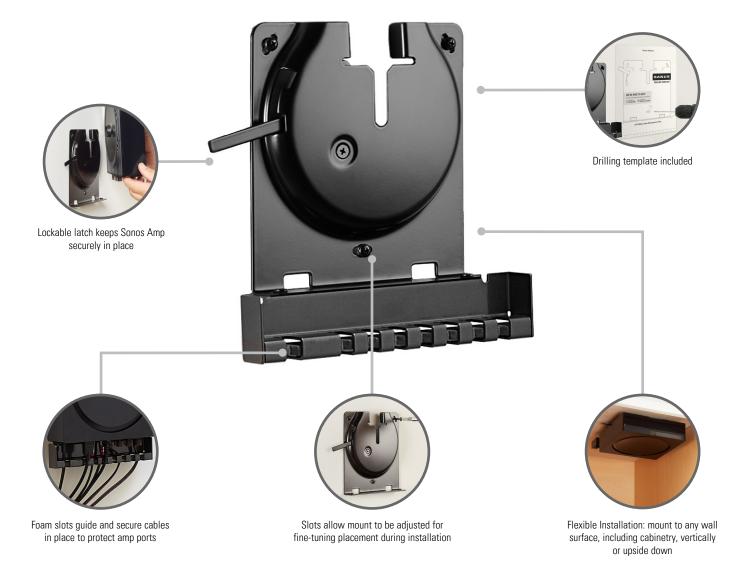

## **SLIM WALL MOUNT**

Designed for Sonos Amp

Mount Sonos Amp anywhere with the Slim Wall Mount. Developed in partnership with Sonos, the SANUS mount is custom-fit to Amp ensuring optimal performance and unobstructed access to ports. All necessary hardware is included in the box along with a time-saving drilling template that makes it easy to group several Amps together to support larger audio systems.