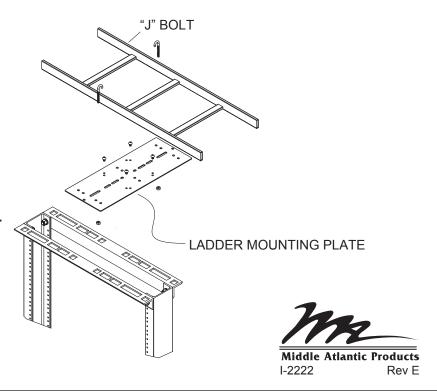

#### MK SERIES

1) Attach the ladder mounting plates to the MK rack using the brackets and hardware as shown.

Attach the ladder to the mounting plate using the "J" bolts and nuts supplied.

LADDER MOUNTING PLATE