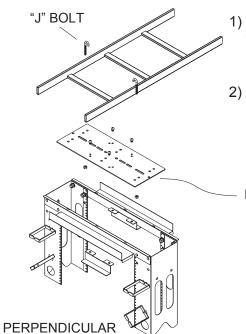

#### MK SERIES

1) Attach the ladder mounting plates to the MK rack using the brackets and hardware as shown.

Attach the ladder to the mounting plate using the "J" bolts and nuts supplied.

LADDER MOUNTING PLATE