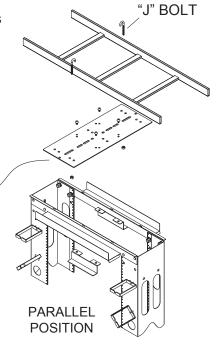

# RL / RLA SERIES

**POSITION** 

- 1) Attach the ladder mounting plate using the four (4) bolts and nuts.
- 2) Attach the ladder to the mounting plate using the "J" bolts and nuts supplied.

NOTE: Field drilling is required on the RLA.