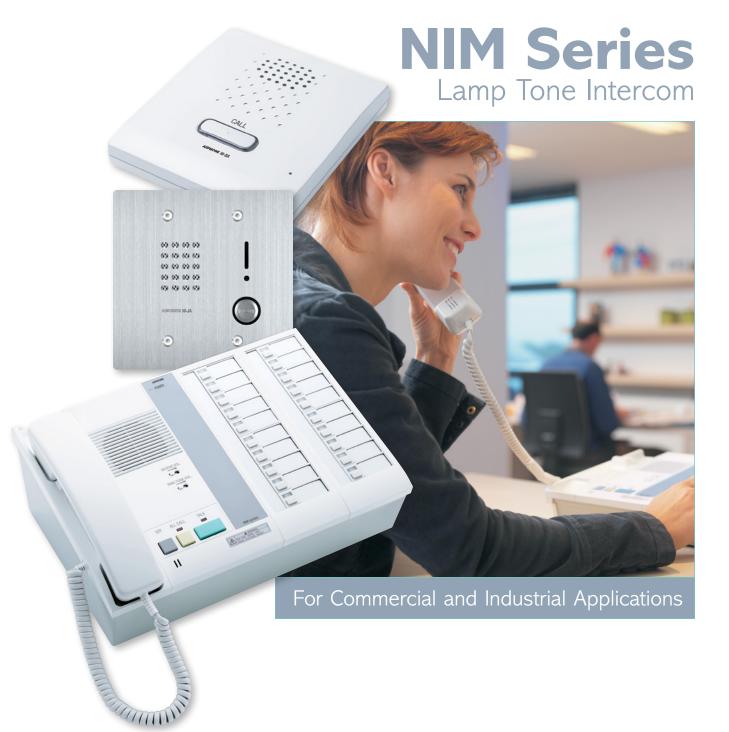

# 

# **Features & Benefits**

### Variety of stations

Mix and match up to 40 door stations, sub stations, and ceiling speakers to create the desired communication solution.

Easily add 2-way communication at the door!