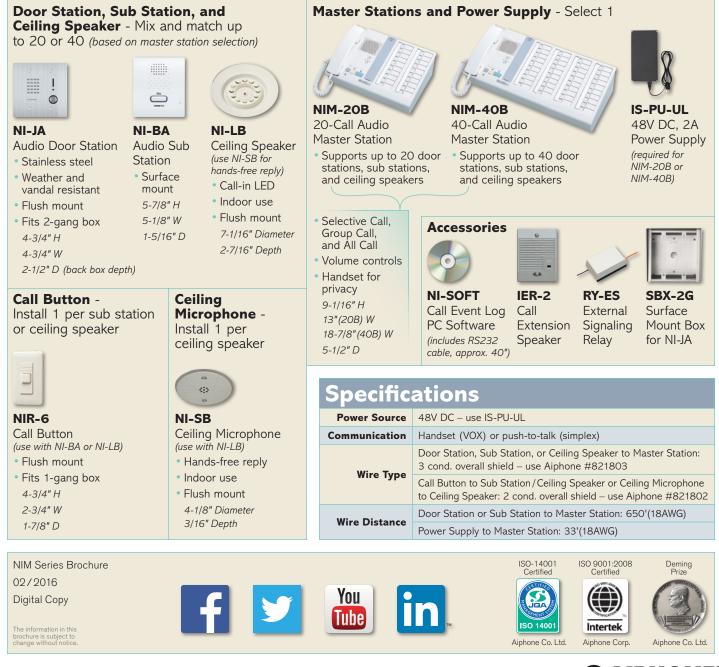

### Variety of stations

Mix and match up to 40 door stations, sub stations, and ceiling speakers to create the desired communication solution.

#### • **Call queuing** Queue up to 10 calls, with the first

5 calls indicated by red LED lights.

• **Transmit and receive volume** Select different transmit and receive volumes to accommodate various environments.

- Selective, Group, and All Call Push the selector buttons to call up to 5 individual stations or push the All Call button to call all stations at once.
- **PTT or handset communication** Answer calls with push-to-talk operation or use the handset for privacy.
- Versatile intercom solution Provide communication to staff, residents, and visitors in these applications: auto shops/service centers, parking garages, schools, dormitories, airports, bowling alleys, elevators, fire/police stations, prisons/jails, day care centers, sports facilities, and more!

## **Popular Components** For the full product listing, refer to Aiphone's 2016 general line catalog.

Copyright © 2016. All Rights Reserved • T: (800) 692-0200 • F: (800) 525-3372 • www.aiphone.com | **CAPHONE**®