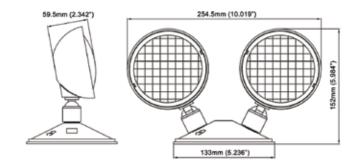

## WEATHER PROOF DOUBLE LED REMOTE HEAD (UNIVERSAL VOLTAGE)

### **EL-7030BWP**



#### **Features**

| Power (W)     | 2 x 3W       |
|---------------|--------------|
| Lamp Type     | SMD LED      |
| Input Voltage | 3.6V - 24VDC |
| IP Class      | IP65         |
| Lumens        | 2x 200       |

### **Description**

- · Suitable for use in wet locations
- · High impact thermoplastic housing
- Clear polycarbonate lens for bright illumination
- · UL-94V-0 flame rating, fire-retardant
- · Wall and ceiling mounting
- Universal voltage LED remote compatible with any emergency lighting system (3.6-24 VDC)
- Super bright 2x3W SMD LED
- IP Class: IP65
- Operating temperature: 0 °C ~ 40 °C / 32 °F ~ 104 °F

### **Technical Drawing**



# Ordering Information



#### Canada

25 Interchange Way Vaughan, ON L4K 5W3 Telephone: (905) 660-4655 | Fax: (905) 660-4113

#### U.S.A.

4575 Witmer Industrial Estates Niagara Falls, NY 14305 Toll Free: (888) 660-4655 | Fax Toll Free: (888) 660-4113



# THIS INFORMATION IS FOR MARKETING PURPOSES ONLY AND NOT INTENDED TO DESCRIBE THE PRODUCTS TECHNICALLY.

For complete and accurate technical information relating to performance, installation, testing and certification, refer to technical literature. This document contains intellectual property of Mircom. The information is subject to change by Mircom without notice. Mircom does not represent or warrant correctness or completeness. All rights reserved. All other trademarks and registered trademarks are properties of their respective own