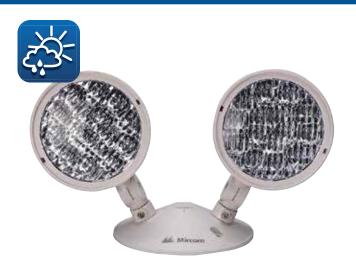

## WEATHER PROOF DOUBLE LED REMOTE HEAD (UNIVERSAL VOLTAGE)

### **EL-7030BWP**

### **Description**

- · Suitable for use in wet locations
- · High impact thermoplastic housing
- Clear polycarbonate lens for bright illumination
- · UL-94V-0 flame rating, fire-retardant
- · Wall and ceiling mounting
- Universal voltage LED remote compatible with any emergency lighting system (3.6-24 VDC)
- Super bright 2x3W SMD LED
- IP Class: IP65
- Operating temperature: 0 °C ~ 40 °C / 32 °F ~ 104 °F