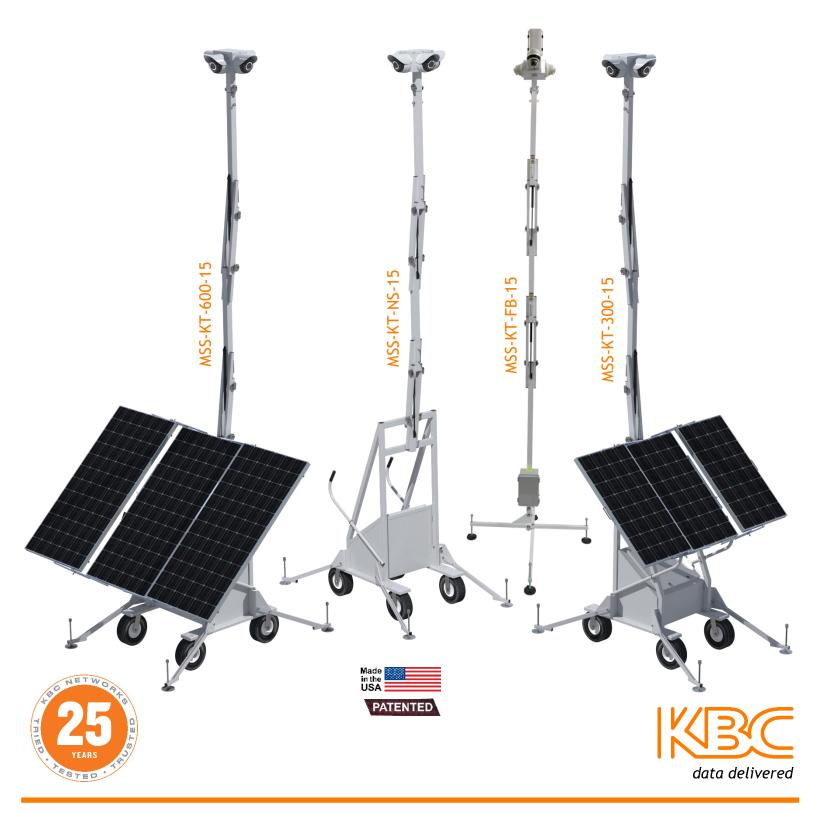

# Mobile Surveillance System (MSS)

Portable • Interchangeable • Self-Contained • Remote Monitoring

### **Features**

✓ Force multiplier for monitoring and area efficiently and effectively

✓ Wheeled or fixed folding base unit with outriggers and swing arm mast

 3 - 100/200W solar panels with solar charge controller and wiring harness (MSS-KT-300/600-15)

✓ Compact self-contained unit - maneuverable and easy to deploy

- ✓ Industrial vandal resistant
- ✓ Remote, mobile, cost-effective
- ✓ Unique gas shock assisted mast lift assembly elevation up to 15 feet
- ✓ Removable quick-connect interchangeable pods
- ✓ Removable & configurable electronics tray
- ✓ Adjustable solar panel gas shock assisted lift deployable at multiple angles (MSS-KT-300/600-15)
- ✓ Space for up to 300/400Ah battery storage capacity in base (batteries sold separately, AGM or LIfePO4, MSS-KT-300/600-15)
- ✓ Supplemental battery charger
- ✓ Tie down kit with sandbags, spiral stakes & rope (sold separately)
- ✓ Weatherproof with multiple security features
- ✓ Standard 2" hitch mounted hydraulic lift for single unit transport
- ✓ Industrial PoE switch, 9-36VDC powered, outputs 802.3af/at PoE+ (sold separately)

## **Transmission Options**

- ✓ KBC offers solutions for transmitting video:
  - Traditional wireless antennas
  - o LTE/4G/5G Broadband

## **Applications**

- ✓ Community/public events
- ✓ Colleges/universities
- ✓ Entertainment/stadium authorities
- √ Federal and State law enforcement
- ✓ Homeland Security, border patrol & specialty military
- ✓ Traffic monitoring/transportation/DOTs
- Natural disasters/evacuation routes/emergency management
- ✓ Oil & gas/mining/utilities/ports & harbors
- ✓ Property management/parking lots
- √ Farming/agriculture
- ✓ Construction sites