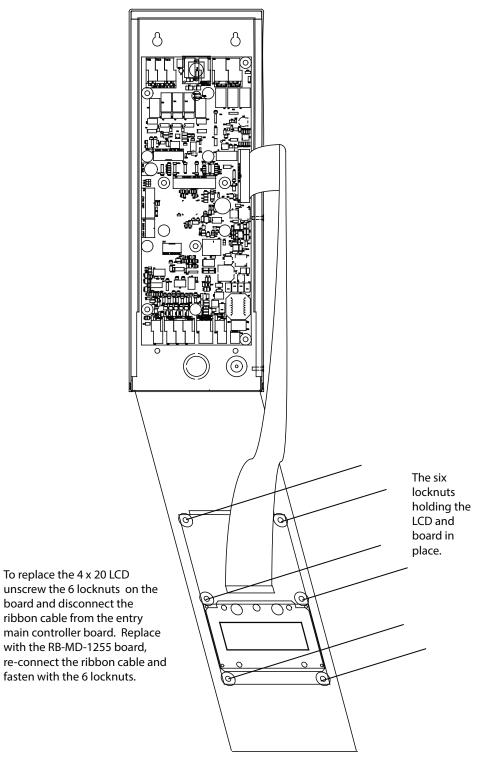

## **RB-MD-1255** Mounting

Unscrew the six #8-32" locknuts that hold the existing board in place. Disconnect cable from main entry panel board and remove the display from the front door of the entry panel. Replace with new board RB-MD-1255 connect the cable and use the six locknuts to mount the replacement board in place.

## Figure 1: RB-MD-1255 Board Replacement