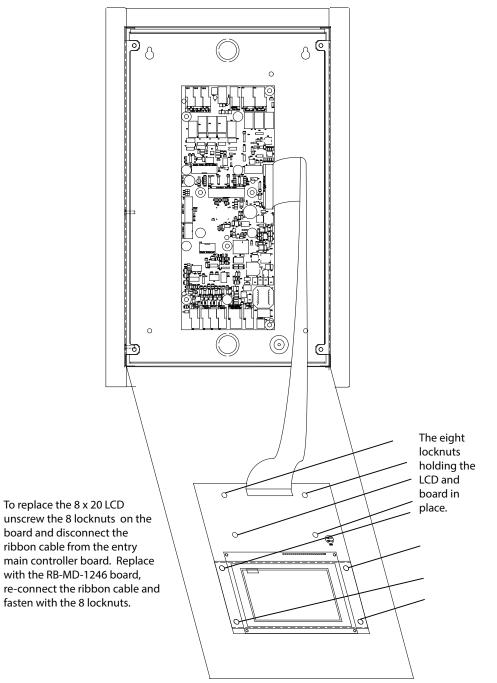

## **RB-MD-1246** Mounting

Unscrew the eight #8-32" locknuts that hold the existing board in place. Disconnect cable from main entry panel board and remove the display from the front door of the entry panel. Replace with new board RB-MD-1246 connect the cable and use the eight locknuts to mount the replacement board in place.