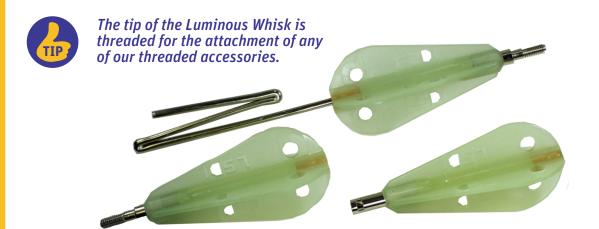

## Luminous Plastic Whisk<sup>TM</sup>

This tip is shaped like a whisk to help guide your rods over obstructions, beams, insulation and other structures. The multi-spoke luminous whisk also acts as a "wheel," allowing you to accurately steer the tip across most surfaces.

- Made of rugged ABS plastic
- Strong, yet lightweight
- GLOWS IN THE DARK! Excellent for dark or dimly lit environments
- Available for both threaded Creep-Zit<sup>™</sup> or quick connect RoyRods<sup>™</sup>