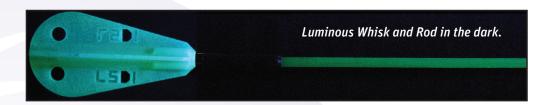

## Luminous Plastic Whisk<sup>TM</sup>

This tip is shaped like a whisk to help guide your rods over obstructions, beams, insulation and other structures. The multi-spoke luminous whisk also acts as a "wheel," allowing you to accurately steer the tip across most surfaces.

- Made of rugged ABS plastic
- Strong, yet lightweight
- GLOWS IN THE DARK! Excellent for dark or dimly lit environments
- Available for both threaded Creep-Zit<sup>™</sup> or quick connect RoyRods<sup>™</sup>