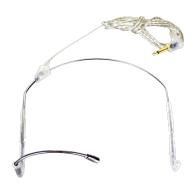

## **Product Overview:**

This omnidirectional microphone is used by presenters for long periods of time due to its flexible lightweight design. Provides high quality voice pickup and audio using the LPT-M1 through the ListenPoint system.

## **Includes:**

One (1) LPT-A210 Lightweight Behind-the-Head Microphone for LPT-M1

| Product Specification: Lightweight Behind-the-Head Microphone |                       |
|---------------------------------------------------------------|-----------------------|
| Audio                                                         |                       |
| Frequency Response                                            | 50 Hz - 18kHz         |
| Impedance                                                     | 1.5 Ohms ± 30% @1 kHz |
| Input Sensitivity                                             | -60 dB ± 3 dB         |
| Phantom Power                                                 | 1-10 VDC              |
| Polar Pattern                                                 | Omnidirectional       |
| Physical                                                      |                       |
| Shipping Weight                                               | 1.0 lbs. (0.5 kg)     |
| Weight                                                        | 1.0 lbs. (0.5 g)      |