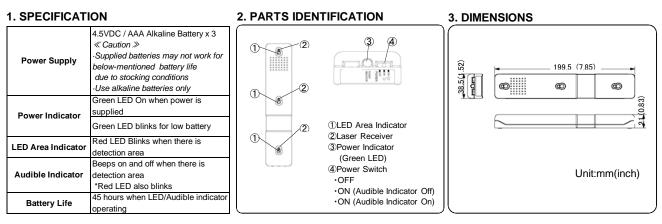

## Laser Area Checker

The LAC-1 Laser Area Checker will confirm location of REDSCAN's detection area by LED and audible indicators It will generate 2 steps indicator high or low in order to locate high sensitive detection area.

#### 1.Set batteries

- 2.Turn on power switch to "Audible Indicator On" for easy area check
- 3.Confirm REDSCAN is operating, and confirm its detection area by LAC-1 ·Aim LAC-1 towards REDSCAN
- Move LAC-1 slowly where there may be the detection area
- When LAC-1 is located in the detection area, Red LED blinks and audible Indicator beeps on and off.
- 4. Confirm High Sensitive Detection Area by 2 step indicator
- ·LAC-1 in Low Sensitive Area
- Red LED blinks slowly and audible indicator beeps on and off slowly in low tone. ·LAC-1 in High Sensitive Area

0

- Red LED blinks quickly and audible indicator beeps on and off quickly in high tone.

### **5. CHANGING BATTERIES**

Power indicator (Green LED) blinks when batteries are exhausted.

- 1.Press part A and pull it towards you, and remove lid.
- 2. Insert 3 alkaline AAA batteries by putting (-) end first.
- 3. Insert the end of lid into the main unit and press it down until it clicks.

#### 6. ALERT IF POWER IS NOT OFF

Turn off power after use. If it is left On without receiving detection area signals for 10 minutes, audible alert is given. Afterwards, alert is given at 1 minute interval until you turn off power.