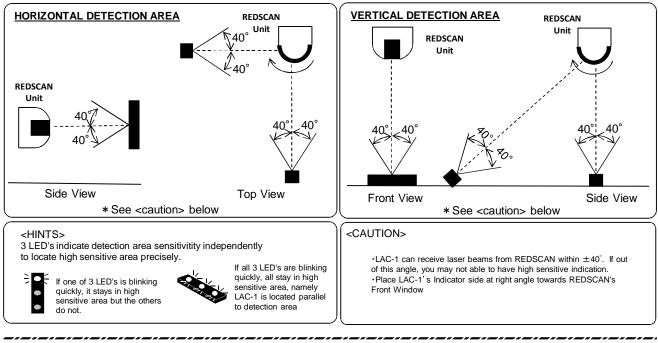

## Laser Area Checker

The LAC-1 Laser Area Checker will confirm location of REDSCAN's detection area by LED and audible indicators It will generate 2 steps indicator high or low in order to locate high sensitive detection area.

#### 1.Set batteries

- 2.Turn on power switch to "Audible Indicator On" for easy area check
- 3.Confirm REDSCAN is operating, and confirm its detection area by LAC-1 ·Aim LAC-1 towards REDSCAN
- Move LAC-1 slowly where there may be the detection area
- When LAC-1 is located in the detection area, Red LED blinks and audible Indicator beeps on and off.
- 4. Confirm High Sensitive Detection Area by 2 step indicator
- ·LAC-1 in Low Sensitive Area
- Red LED blinks slowly and audible indicator beeps on and off slowly in low tone. ·LAC-1 in High Sensitive Area

0

- Red LED blinks quickly and audible indicator beeps on and off quickly in high tone.