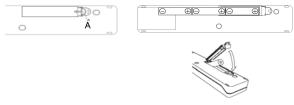

### **5. CHANGING BATTERIES**

Power indicator (Green LED) blinks when batteries are exhausted.

- 1.Press part A and pull it towards you, and remove lid.
- 2. Insert 3 alkaline AAA batteries by putting (-) end first.
- 3. Insert the end of lid into the main unit and press it down until it clicks.