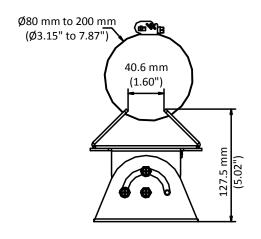

# **Dimension**

# **Parameter**

| Model      | DS-1214ZJ-L-Y2                                       |
|------------|------------------------------------------------------|
| Parameters | Horizontal Pole Mount                                |
| Appearance | Hikvision white                                      |
| Material   | Stainless steel                                      |
| Dimension  | 122.6 mm × 194 mm × 127.5 mm (4.83" × 7.64" × 5.02") |
| Weight     | 2.12 kg (4.67 lb.)                                   |