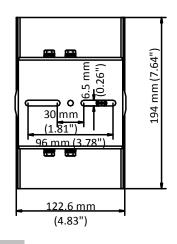

# **Dimension**

# **Parameter**

| Model      | DS-1214ZJ-L-Y2                                       |
|------------|------------------------------------------------------|
| Parameters | Horizontal Pole Mount                                |
| Appearance | Hikvision white                                      |
| Material   | Stainless steel                                      |
| Dimension  | 122.6 mm × 194 mm × 127.5 mm (4.83" × 7.64" × 5.02") |
| Weight     | 2.12 kg (4.67 lb.)                                   |