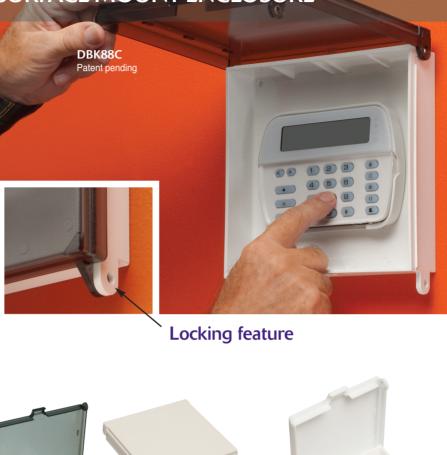

## SURFACE MOUNT ENCLOSURE

white

DBK88C clear cover

| DBK88W            |  |
|-------------------|--|
| e paintable cover |  |

DBK55W white paintable cover

| CATALOG<br>NUMBER | UPC/DCI/NAED<br>MFG. #018997 | DESCRIPTION<br>Weatherproof Keypad Enclosure | COVER<br>COLOR | STD<br>PKG |
|-------------------|------------------------------|----------------------------------------------|----------------|------------|
| DBK88C            | 77662                        | 7-1/2" x 7-3/4" x 1-1/2"                     | Clear          | 5          |
| DBK88W            | 77663                        | (Inside Dimensions)                          | White          | 5          |
| DBK55C            | 77664                        | 5" x 5" x 1-1/2"                             | Clear          | 10         |
| DBK55W            | 77665                        | (Inside Dimensions)                          | White          | 10         |