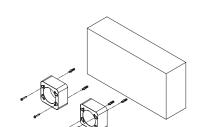

### General

- (1) Front cover
- ② CleanSwitch
- (3) Seal
- (4) Surface-mounted box
- (5) IP seal (IP65)

# 1 Mounting

Pop out the cover

Pop out the window with pliers depending on the desired cable routing point

Secure surface-mounted box diagonally with 2 screws

Insert the seal as shown on the surface-mounted box