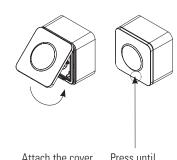

# 1 Mounting

Pop out the cover

Pop out the window with pliers depending on the desired cable routing point

Secure surface-mounted box diagonally with 2 screws

Insert the seal as shown on the surface-mounted box

Press until Attach the cover at the top it clicks!