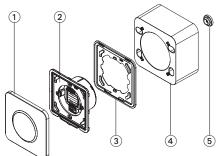

### General

- (1) Front cover
- ② CleanSwitch
- (3) Seal
- (4) Surface-mounted box
- (5) IP seal (IP65)