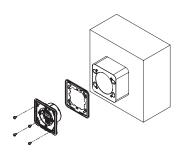

# 1 Mounting

Pop out the cover

Pop out the window with pliers depending on the desired cable routing point

Secure surface-mounted box diagonally with 2 screws

Insert the seal as shown on the surface-mounted box

Press until Attach the cover at the top it clicks!