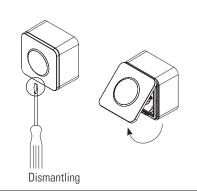

# 1 Mounting

Pop out the cover

Pop out the window with pliers depending on the desired cable routing point

Secure surface-mounted box diagonally with 2 screws

Insert the seal as shown on the surface-mounted box