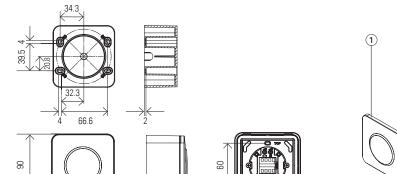

# 1 Mounting

Pop out the cover

Pop out the window with pliers depending on the desired cable routing point

Secure surface-mounted box diagonally with 2 screws

Insert the seal as shown on the surface-mounted box

Press until Attach the cover at the top it clicks!