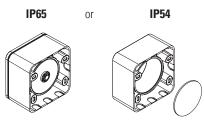

### General

- (1) Front cover
- ② CleanSwitch
- (3) Seal
- (4) Surface-mounted box
- (5) IP seal (IP65)