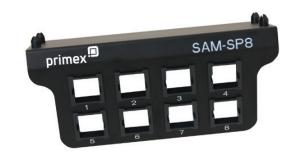

# SpeedStar™ Patch Module 8-Port

#### 1. SUMMARY

The Primex 8-port SpeedStar<sup>™</sup> patch module allows for custom patch configurations for patching phone, data, video or even fiber using SpeedStar<sup>™</sup> connectors. A great solution for accommodating jacks and connectors that aren't available in a typical patch panel.

#### 4. CONFIGURATIONS

Part # Part Name Description

135-0074 SAM-SP8 8-port SpeedStar<sup>™</sup> patch module