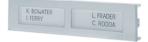

# **DOUBLE METAL ULTRA BUTTON**

Metal version of the double button for Ultra entrance panel. Made with aluminium trim to increase resistance to impact and polymethyl methacrylate treated to increase resistance to UV rays while preventing yellowing and dulling. Double nameplate (blank and with a divider symbol) included. Easy nameplate replacement.