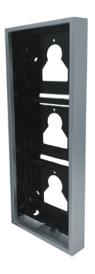

# **WALL HOUSING FOR 3 ULTRA MODULES**

Surface-mounted housing, 3 modules, for Ultra entrance panel. It consists of a metal support that secures the modules without using screws and a finishing frame in die-cast aluminium given a cataphoresis treatment to increase its resistance to chemical and environmental corrosion, including damage from UV rays. Just 35 mm protrusion from the wall. Dimensions:  $110 \times 289 \times 35 \, \text{mm}$ 